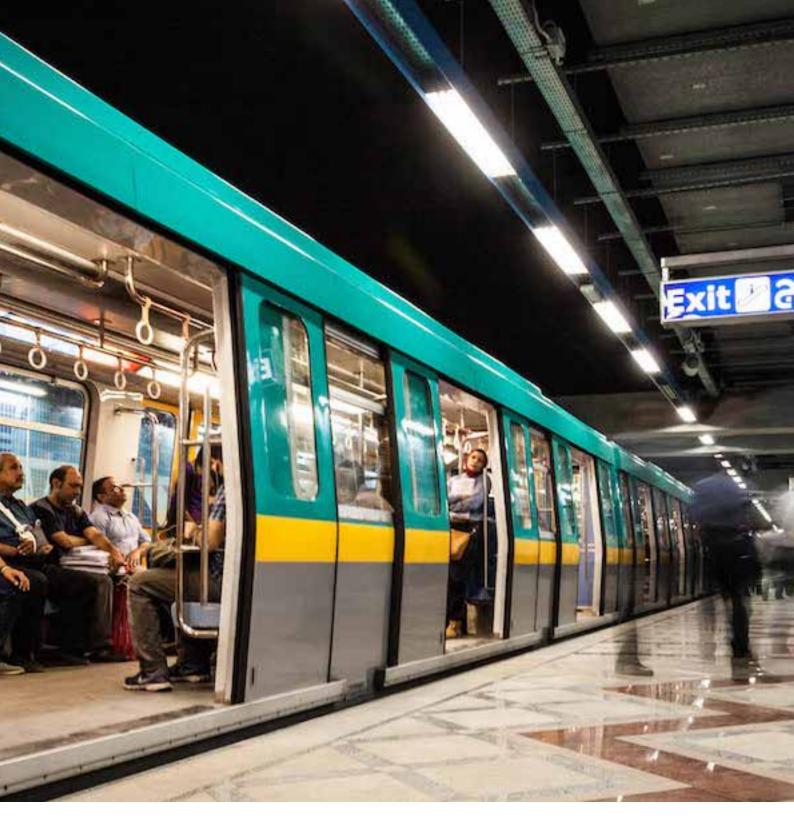

### Railways

Our offices conceive innovative and reliable solutions for the most widely used rail transportation systems

SYSTRA SWS expertise in Conventional Rail Links, High-Speed Lines (HSL) and Light Rail Transit (LRT), covers alignment and general design, structural and geotechnical design of civil works, trackworks, signalling, earthworks and drainage, MEPs, environmental criteria.

## Metro

SYSTRA SWS
is strongly
committed to
delivering a 360°
design service for
Mass Rapid Transit
in urban areas

Our expertise covers different technical areas such as alignment and general design, structural and geotechnical design of tunnels and associated civil works, settlement analysis and monitoring, MEPs, stations and temporary works design.