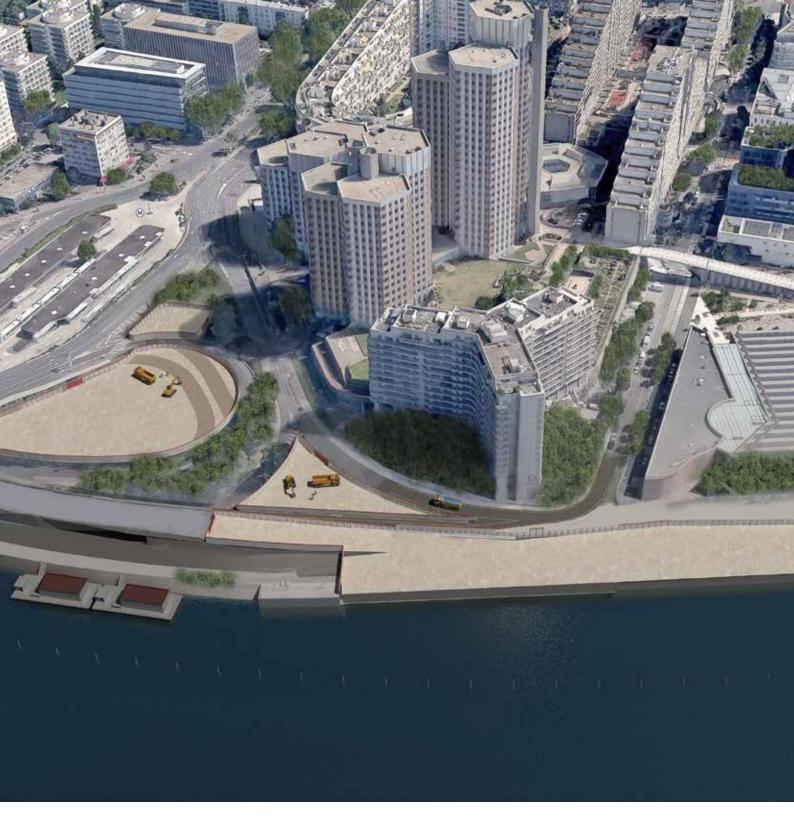

## **Grand Paris Express** Line 14 lot 4

Metro

Roads

YEAR: 2018 - ongoing

CLIENT: RATP Group

PROJECT VALUE: € 400 mln

SERVICES: Detailed design

## Grand Paris Express Line 16 lot 2

Railways

Metro

Roads

YEAR:

2019 - ongoing

CLIENT:

Salini Impregilo (Webuild S.p.A.) and NGE

## Grand Paris Express Line 15 lot T2A

Railways

YEAR:

2019 - ongoing

CLIENT:

Horizon Engineering S.p.A.

PROJECT VALUE:

€ - confidential

## Grand Paris Express Line 15 lot T3B

Railways

Metro

Roads

YEAR: 2018

CLIENT:

Horizon Engineering S.p.A.

PROJECT VALUE:

## Grand Paris Express Line 14 lot 1

Railways

YEAR: 2018

CLIENT:

Léon Grosse and Soletanche-Bachy

PROJECT VALUE: € - confidential

SERVICES: Detailed design

## Grand Paris Express Line 16 lot 1-3

Railways

Roads

YEAR: 2017

CLIENT:

Salini Impregilo (Webuild S.p.A.)

PROJECT VALUE:

€ - confidential

## Grand Paris Express Line 18 lot 3

Railways

Roads

YEAR: 2017

CLIENT: Vinci Construction

PROJECT VALUE: € - confidential

SERVICES: Tender design

### Grand Paris Express Line 15 lot T3A

Railways

Roads

YEAR: 2016 - 2017

CLIENT: Salini Impregilo (Webuild S.p.A.)

PROJECT VALUE: € - confidential

SERVICES: Tender design