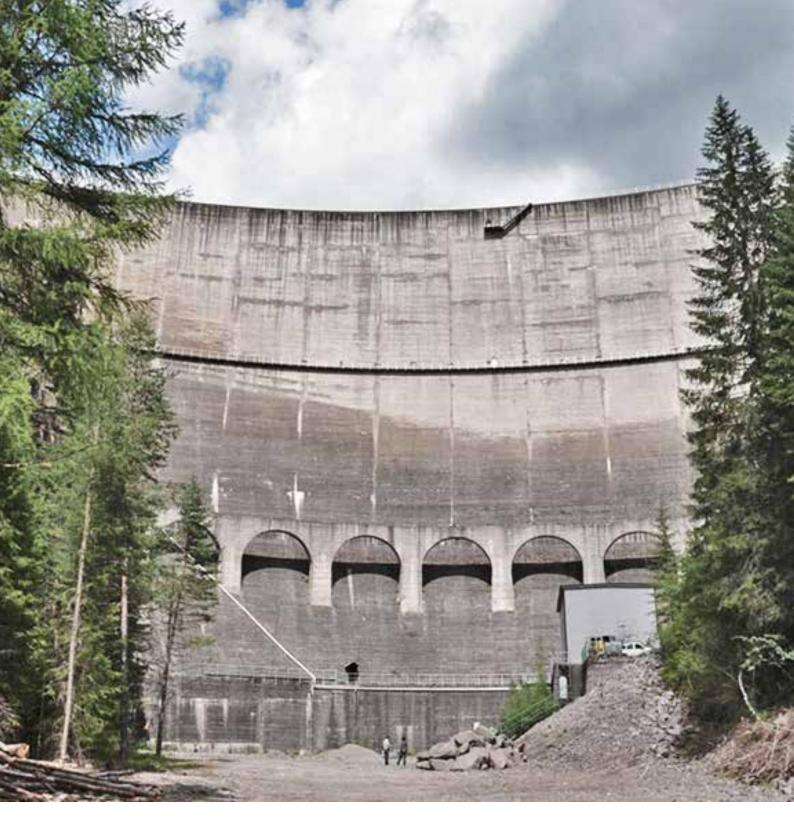

#### Lower Churchill dam project New dam and powerhouse

Water

YEAR: 2014 - 2016

CLIENT:

Astaldi Canada Inc.

PROJECT VALUE: € 728 mln

SERVICES: Final design