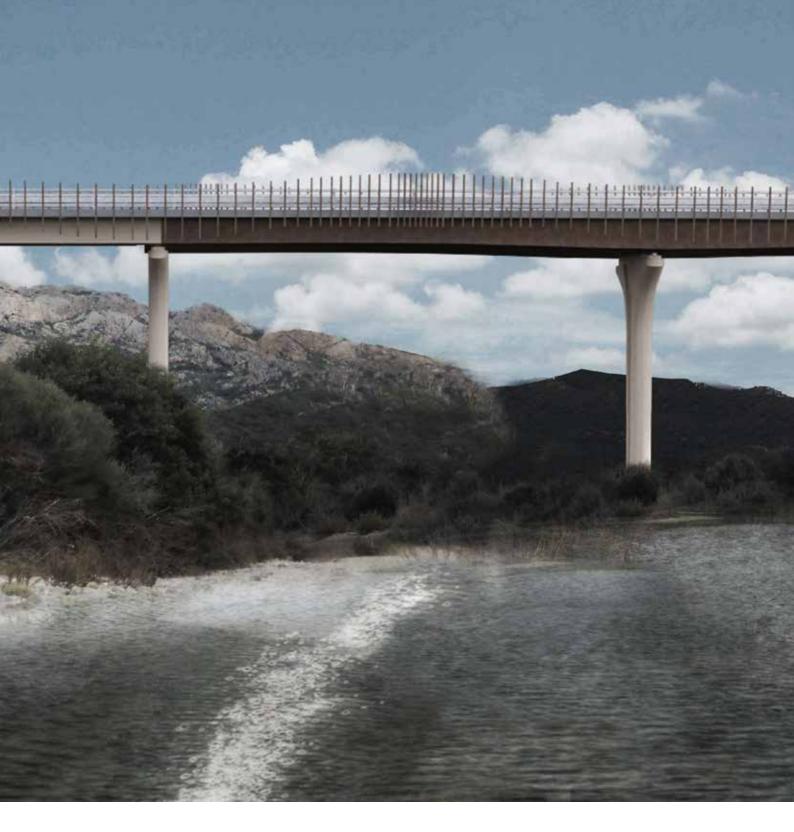

### Storstrøm bridge

Metro

Roads

YEAR:

2020 - ongoing

#### CLIENT:

Rambøll

#### PROJECT VALUE:

€ 282 mln

#### SERVICES:

Structural engineering services

BIM consulting for detailed design activities