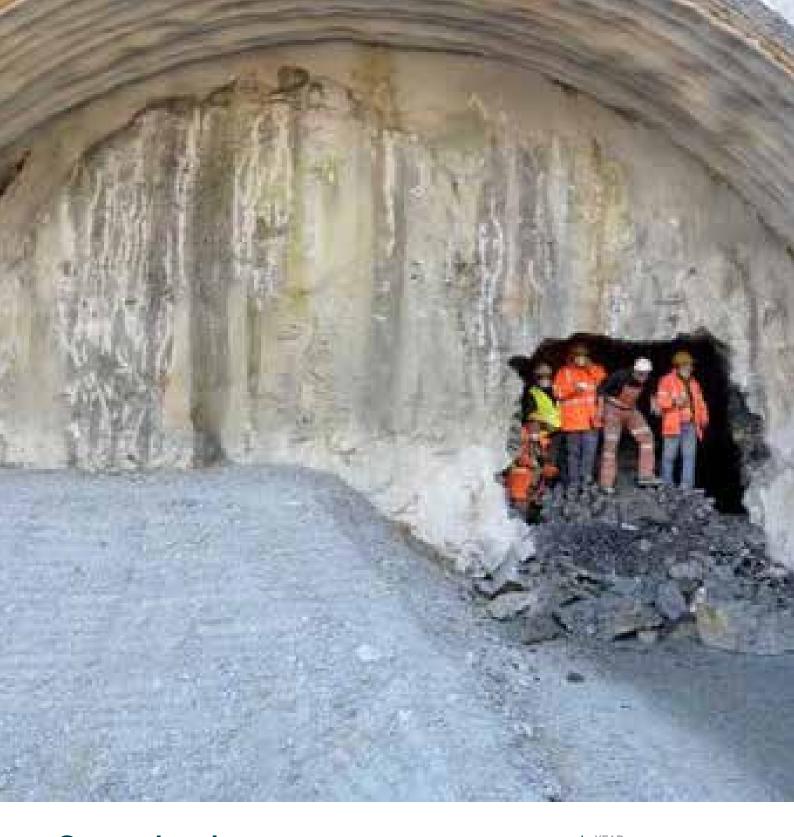

### Tunnel El Maten

Railways

Metro

#### YEAR:

2016 - ongoing

CLIENT: Cosider Travaux Publics

#### PROJECT VALUE:

€ - confidential

#### SERVICES:

Tunnel and external works Detailed design