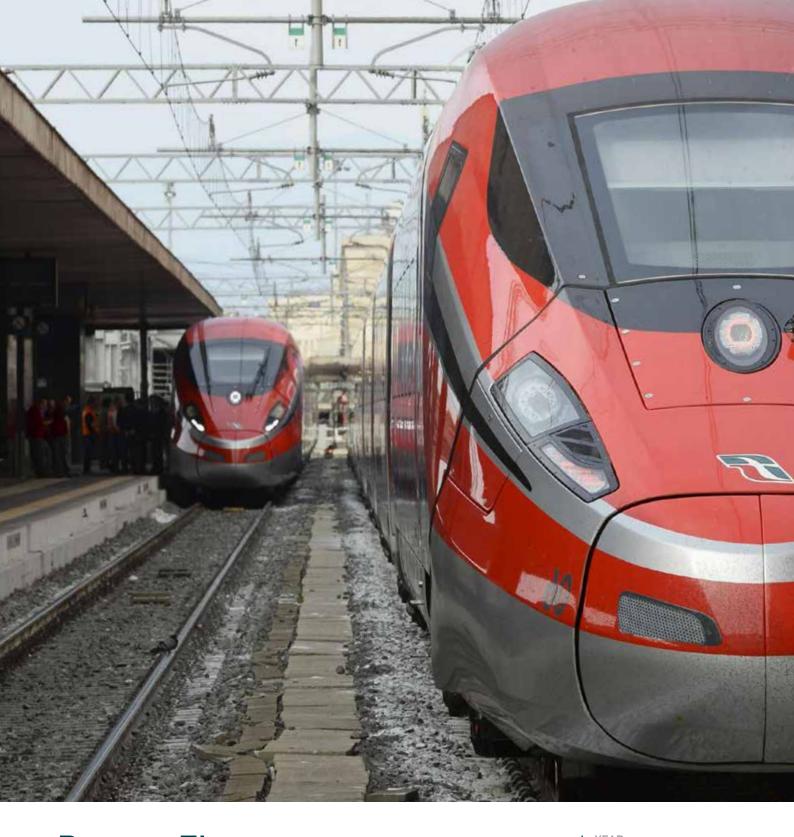

### Railways

Our offices conceive innovative and reliable solutions for the most widely used rail transportation systems

SYSTRA SWS expertise in Conventional Rail Links, High-Speed Lines (HSL) and Light Rail Transit (LRT), covers alignment and general design, structural and geotechnical design of civil works, trackworks, signalling, earthworks and drainage, MEPs, environmental criteria.