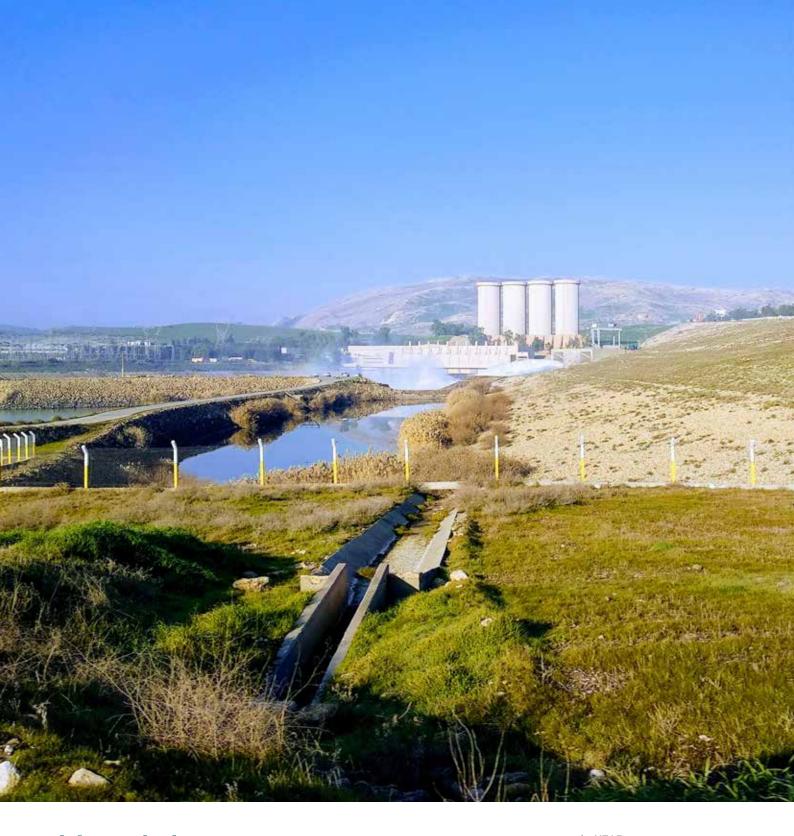

#### Mosul dam **Existing dam**

Water

YEAR: 2016 - ongoing

CLIENT: Trevi Group

#### PROJECT VALUE:

€ 273 mln

#### SERVICES:

Consolidation grouting management