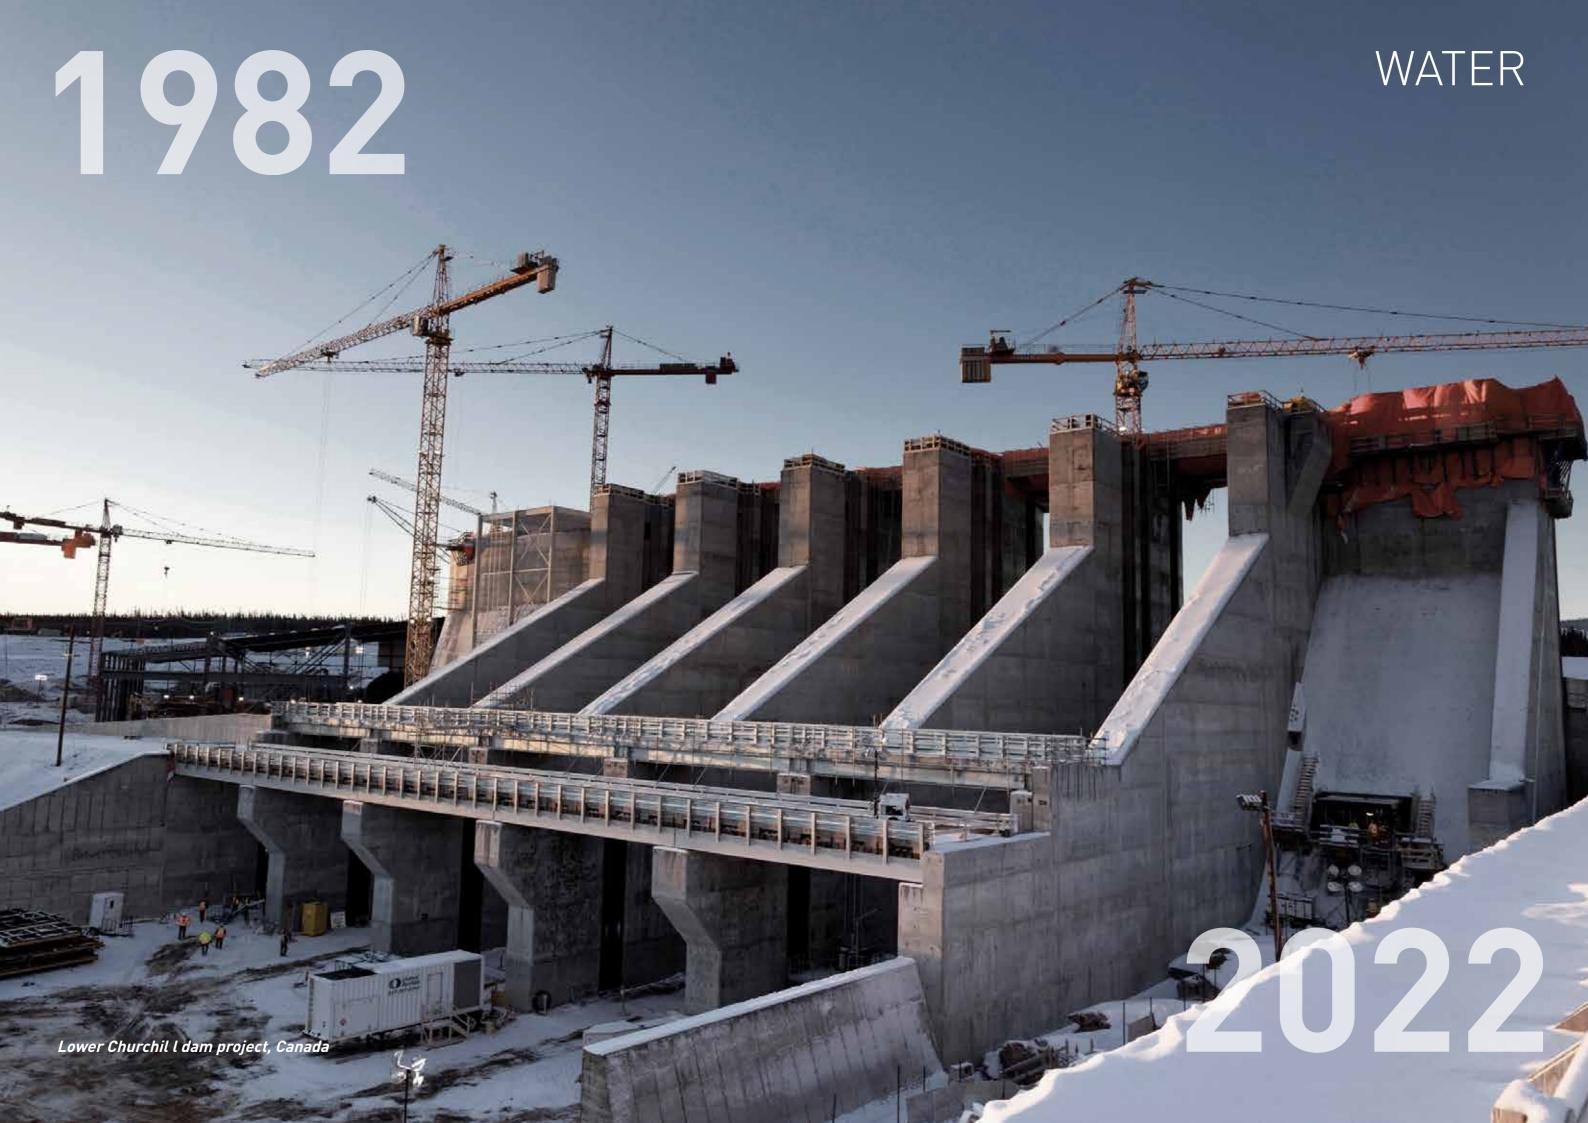

#### Lower Churchill dam project New dam and powerhouse

Water

YEAR: 2014 - 2016

CLIENT:

Astaldi Canada Inc.

PROJECT VALUE: € 728 mln

SERVICES: Final design