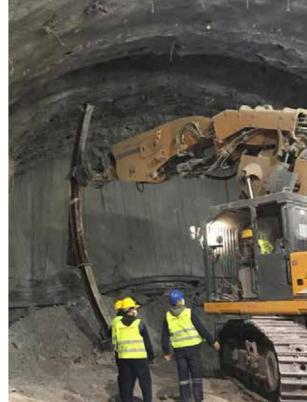

### Frejus new tunnel

Metro

Roads

YEAR: 2008 - ongoing

CLIENT: SFTRF and SITAF

PROJECT VALUE:

€ 350 mln

SERVICES:

Construction management