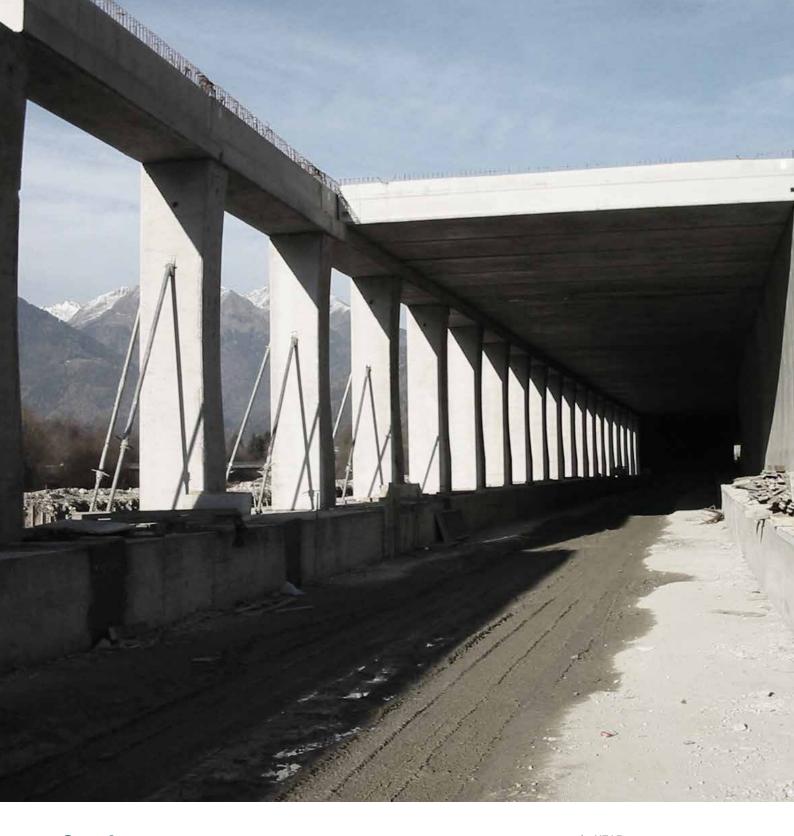

### A14 Bologna - Taranto Highway

Metro

Roads

YEAR: 2012 - 2017

CLIENT: Ghella S.p.A.

PROJECT VALUE:

€ 296 mln

SERVICES:
Preliminary design
Detailed design
Support on-site during construction

# Campogalliano - Sassuolo Highway

Metro

Roads

YEAR: 2012

CLIENT: Impresa Pizzarotti & C. S.p.A.

PROJECT VALUE: € 137 mln

SERVICES: