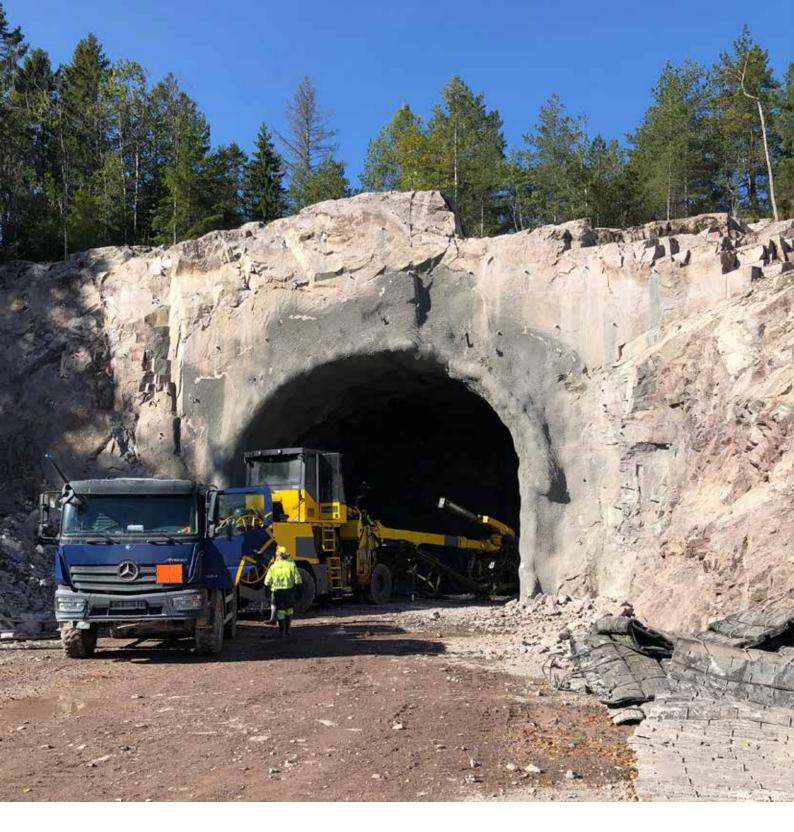

# Follo Line project Drill & Blast

Roads

YEAR:

2015 - ongoing

CLIENT: Bane NOR SF

PROJECT VALUE: € 150 mln

SERVICES:

Design consultancy BIM modeling Value engineering Construction management