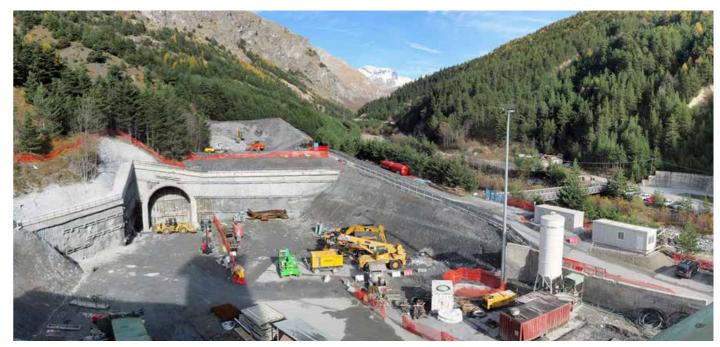

### Frejus new tunnel

Metro

Roads

YEAR: 2008 - ongoing

CLIENT: SFTRF and SITAF

PROJECT VALUE:

€ 350 mln

SERVICES:

Construction management