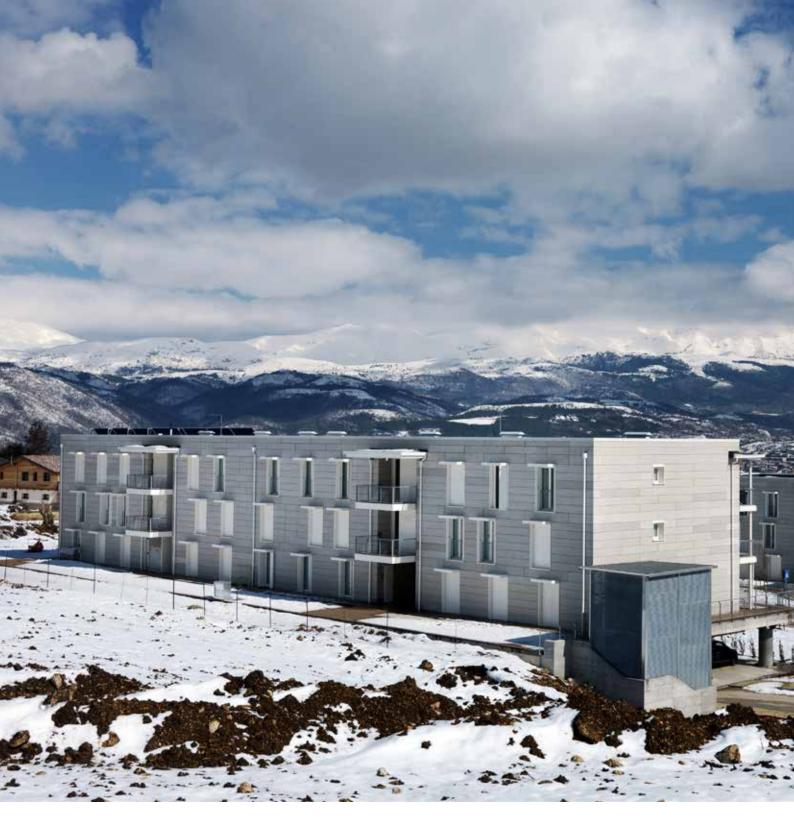

### Borgo Valsugana Hospital

Buildings

YEAR: 2011

CLIENT: APSS Trento

PROJECT VALUE: € 14 mln

SERVICES: Preliminary design