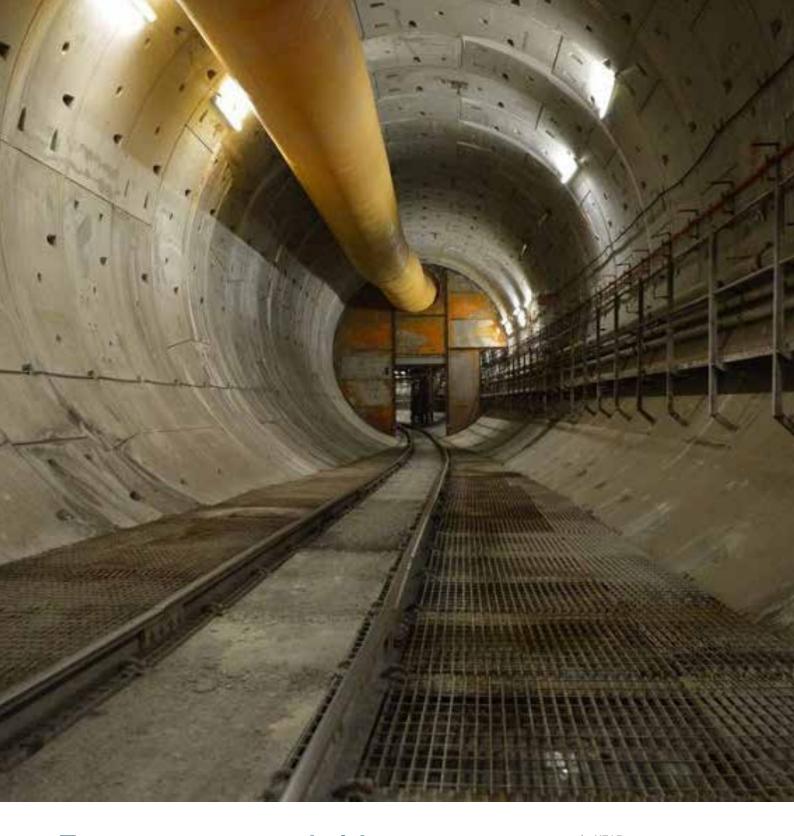

## Frogmore tunnel tideway New hydraulic tunnel

YEAR: 2014 - 2019

CLIENT:

London Bridge Associates Ltd

PROJECT VALUE:

€ - confidential

SERVICES:

Construction activity support