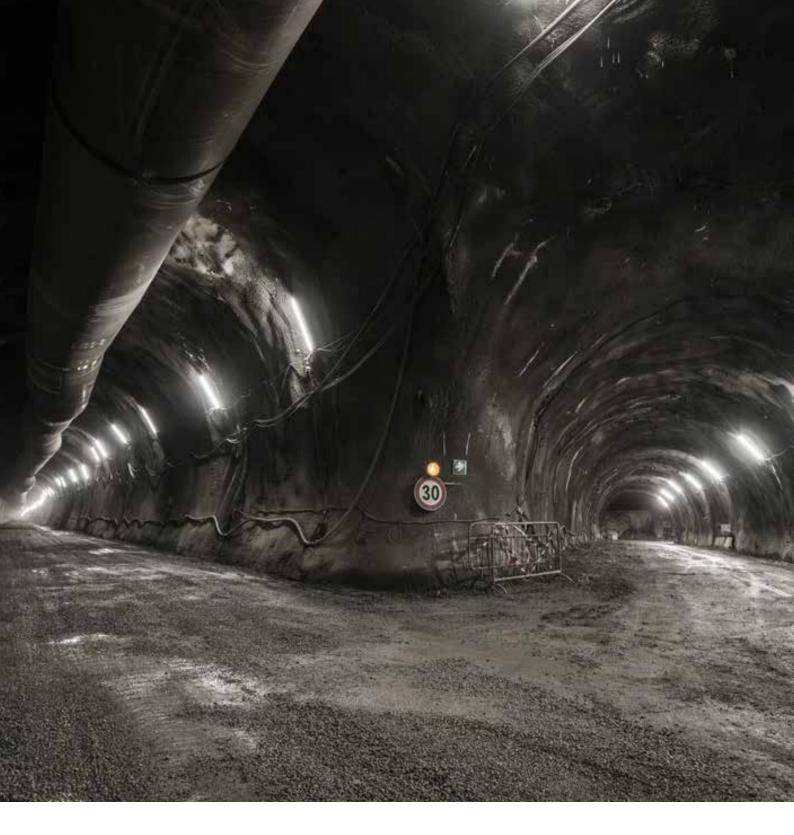

#### **TUNNEL TECH**

We conceive innovative solutions for tunnel design, providing specialized value engineering services to solve the unconventional challenges emerging from both traditional and mechanized excavation techniques.

#### **Brenner Base Tunnel** Lot Mules 2-3

Metro

Roads

YEAR:

2016 - ongoing

CLIENT:

BTC

PROJECT VALUE:

€ 993 mln

SERVICES:

Detailed design based on BIM models and technical

Assistance during construction works of lot Mules 2-3