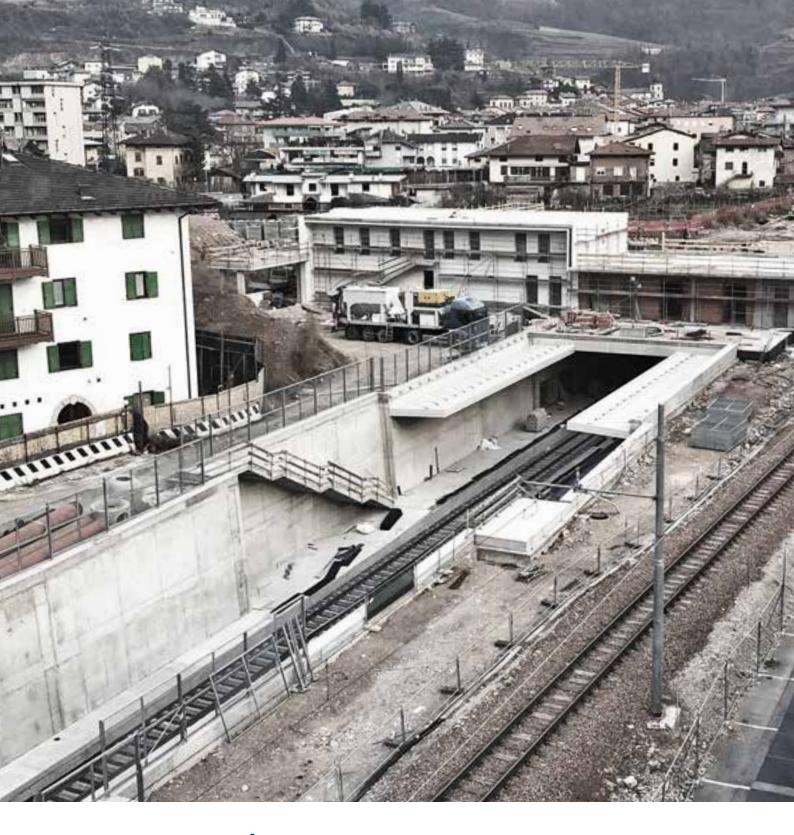

### Follo Line project Oslo S

Railways

Roads

YEAR:

2016 - ongoing

CLIENT:

Bane NOR SF

PROJECT VALUE: € 200 mln

SERVICES:

Design consultancy
BIM modeling

Value engineering

Construction management