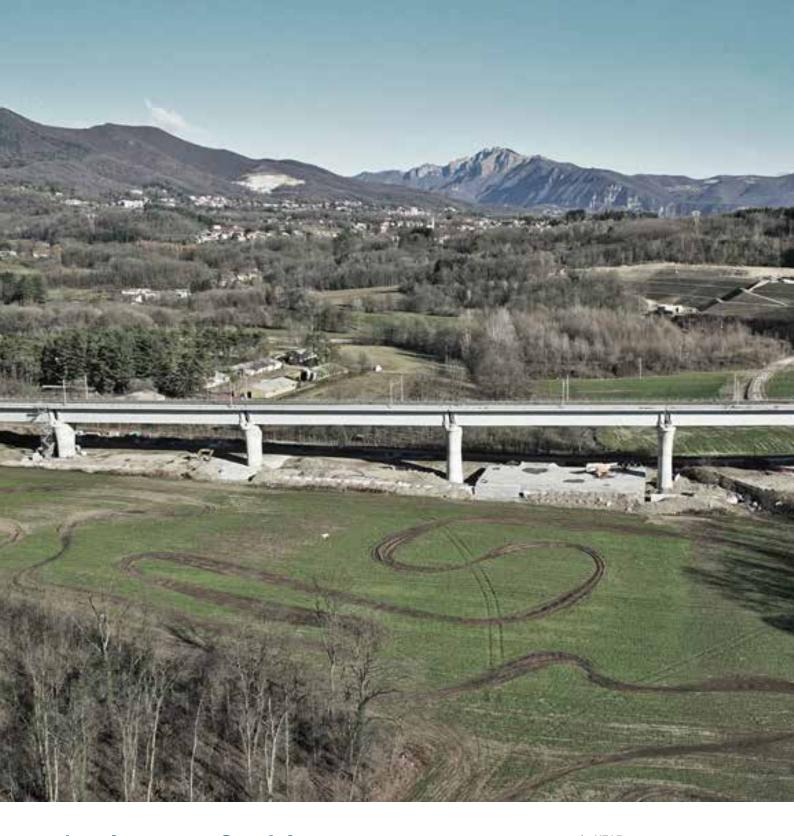

### Milan - Turin High-speed rail

YEAR: 2001 - 2005

CLIENT: Fiat Engineering S.p.A.

PROJECT VALUE: € 250 mln

SERVICES: Detailed design

Metro

Roads