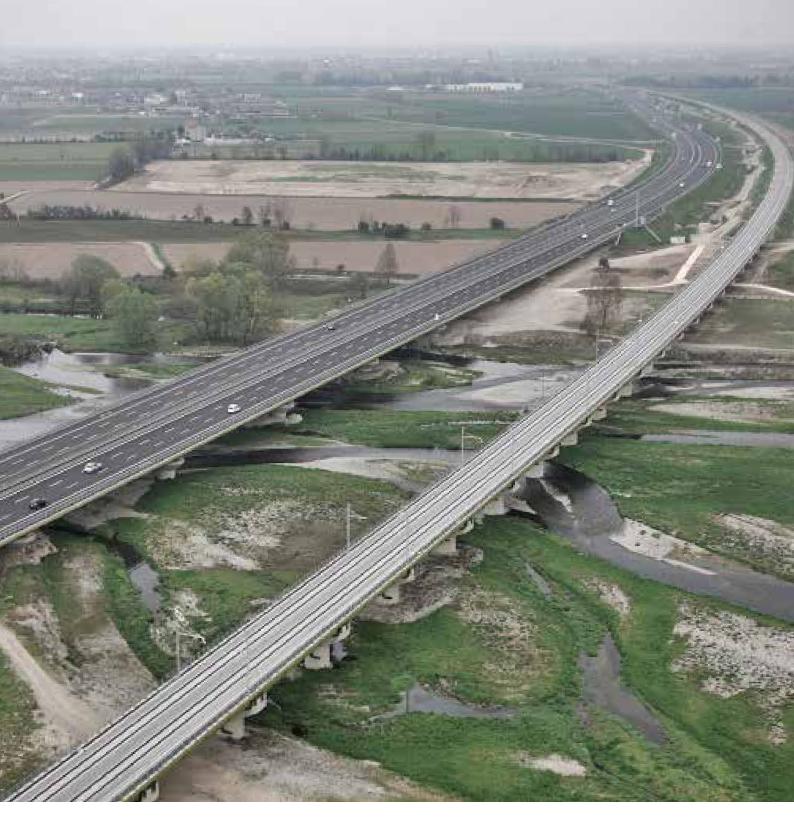

#### Roads

We manage a wide variety of projects, from the simplest to the most complex highway and road interchanges

Our expertise covers different technical areas such as alignment and general design, structural and geotechnical design of civil works, roadworks, earthworks and drainage, MEPs, environmental criteria.

### A14 Bologna - Taranto Highway

Metro

Roads

YEAR: 2012 - 2017

CLIENT: Ghella S.p.A.

PROJECT VALUE:

€ 296 mln

SERVICES:
Preliminary design
Detailed design
Support on-site during construction