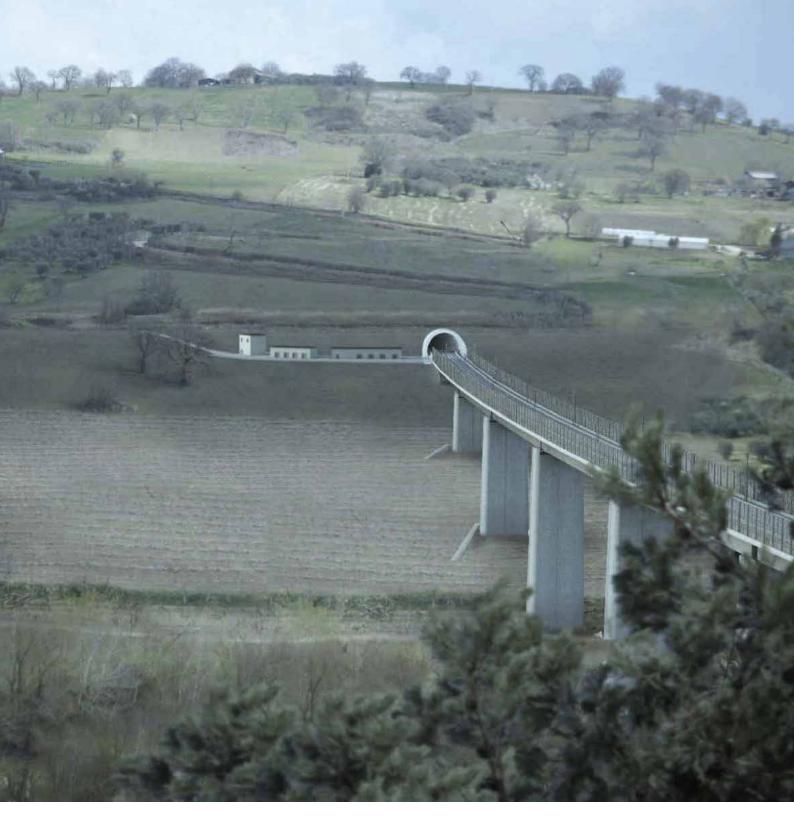

#### **Brenner Base Tunnel** Lot Mules 2-3

Metro

Roads

YEAR:

2016 - ongoing

CLIENT:

BTC

PROJECT VALUE:

€ 993 mln

SERVICES:

Detailed design based on BIM models and technical

Assistance during construction works of lot Mules 2-3