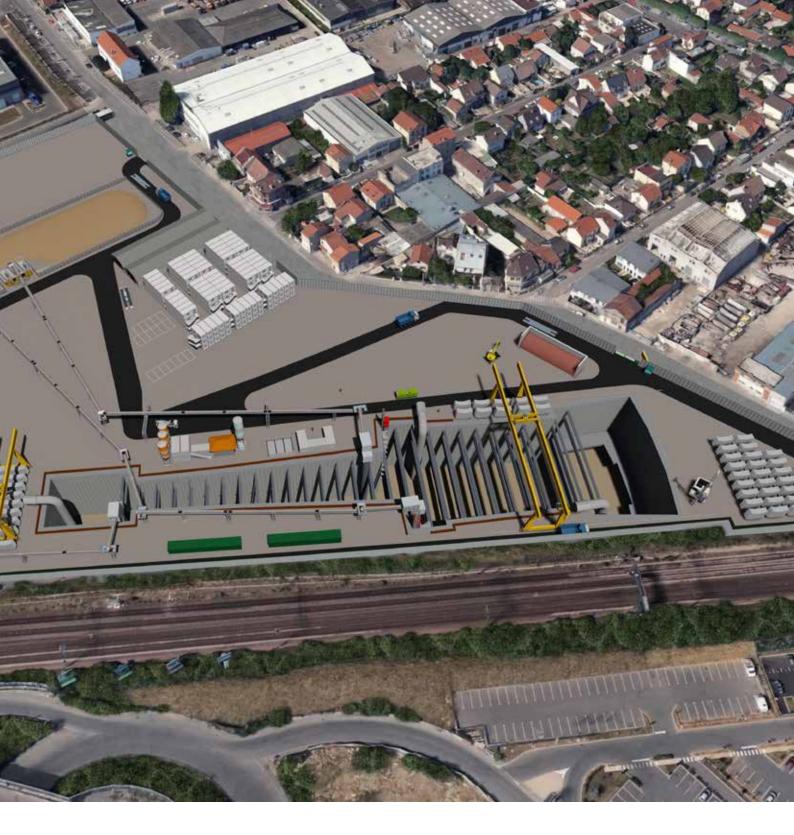

## **Grand Paris Express** Line 14 lot 4

Metro

Roads

YEAR: 2018 - ongoing

CLIENT: RATP Group

PROJECT VALUE: € 400 mln

SERVICES: Detailed design