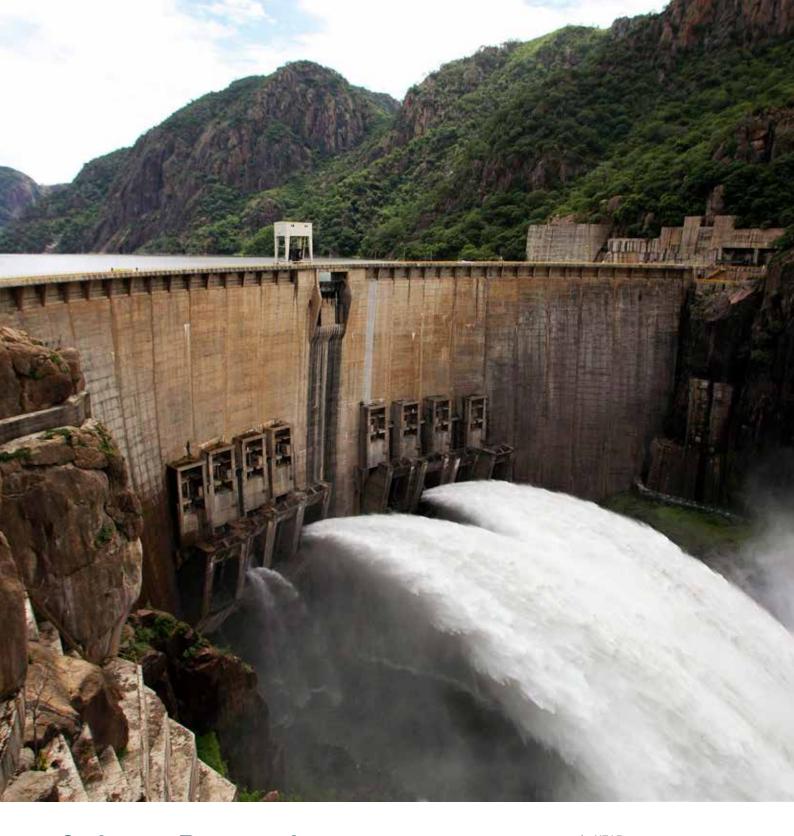

#### Lower Churchill dam project New dam and powerhouse

Water

YEAR: 2014 - 2016

CLIENT:

Astaldi Canada Inc.

PROJECT VALUE: € 728 mln

SERVICES: Final design