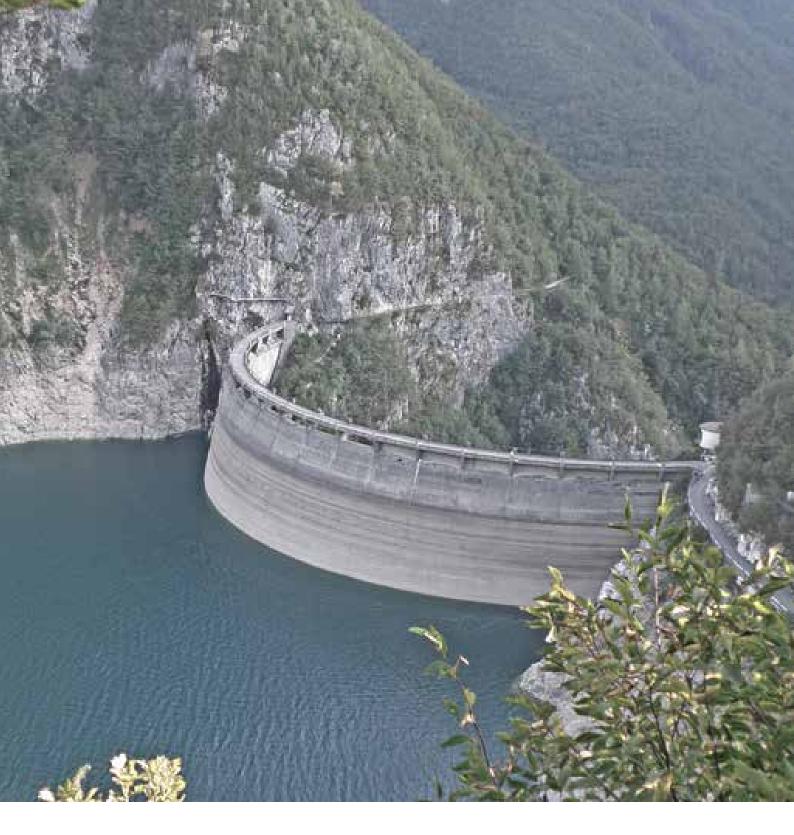

#### Water

Since its foundation SYSTRA SWS has been developing advanced skills in the field of hydraulics studies and hydropower facilities The combination of quality and creative thinking allows our engineers to deliver a wide set of services, ranging from feasibility studies to detailed design and construction assistance.

#### Forte Buso dam **Existing dam**

YEAR: 2013

CLIENT:

Primiero Energia S.p.A.

PROJECT VALUE: € - confidential

SERVICES:

Structural consultancy

#### Val Shener dam **Existing dam**

Water

YEAR: 2013

CLIENT: Primiero Energia S.p.A.

PROJECT VALUE:

€ - confidential

SERVICES:

Structural consultancy