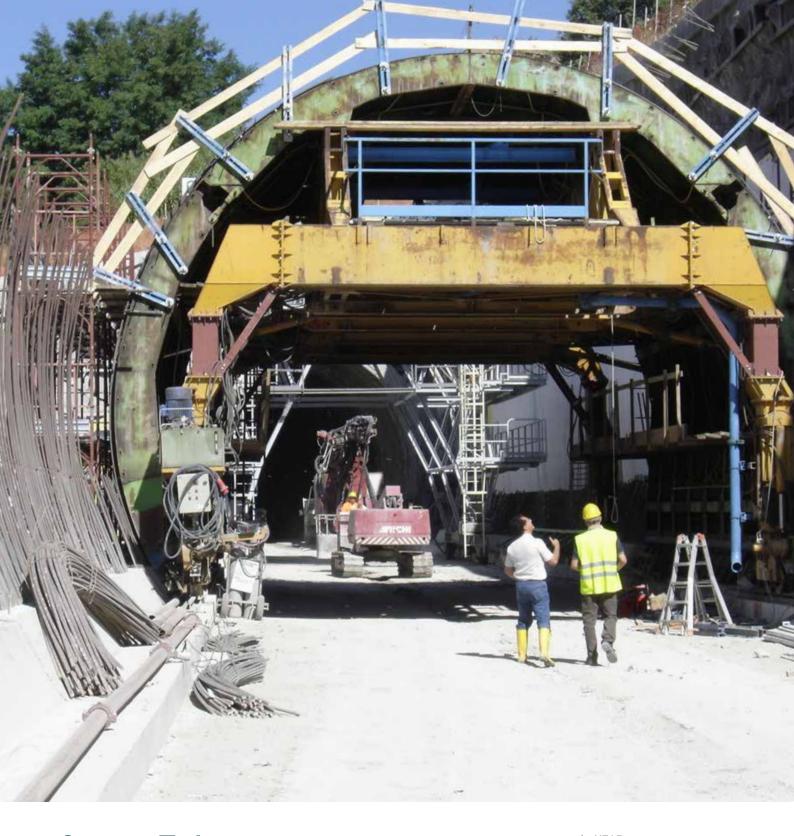

#### **TUNNEL TECH**

We conceive innovative solutions for tunnel design, providing specialized value engineering services to solve the unconventional challenges emerging from both traditional and mechanized excavation techniques.

#### **Brenner Base Tunnel** Lot Mules 2-3

Metro

Roads

YEAR:

2016 - ongoing

CLIENT:

BTC

PROJECT VALUE:

€ 993 mln

SERVICES:

Detailed design based on BIM models and technical

Assistance during construction works of lot Mules 2-3