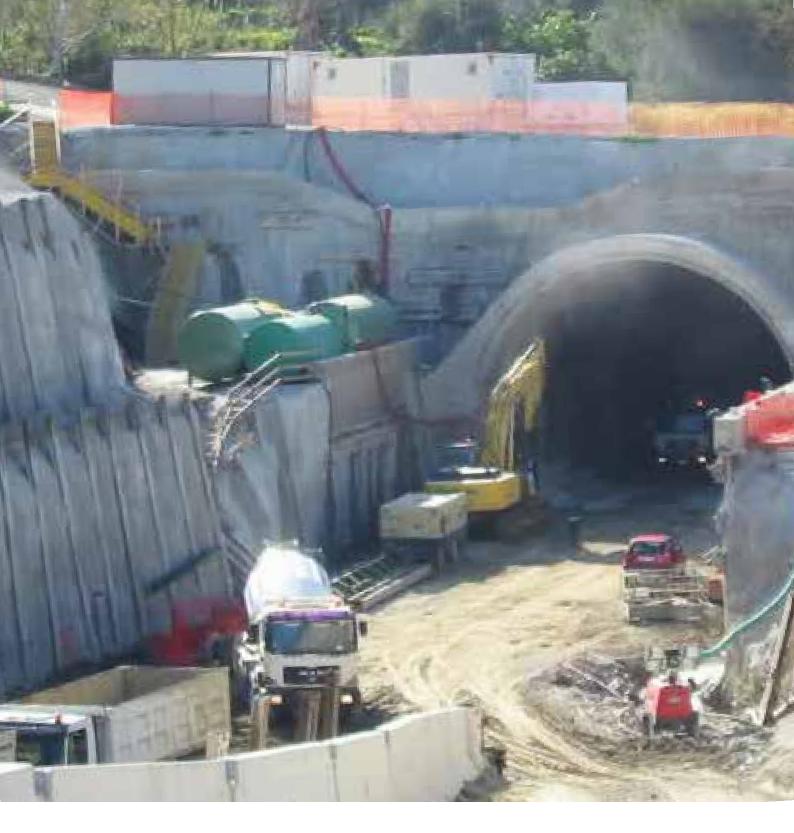

#### **Brenner Base Tunnel** Lot Mules 2-3

Metro

Roads

YEAR:

2016 - ongoing

CLIENT:

BTC

PROJECT VALUE:

€ 993 mln

SERVICES:

Detailed design based on BIM models and technical

Assistance during construction works of lot Mules 2-3