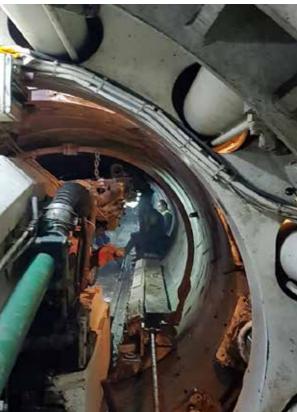

# Łódź cross-city line Underground railway node

YEAR:

2019 - ongoing

CLIENT:

Pbdim and Energopol

PROJECT VALUE: € 302 mln

SERVICES:

TBM tunnel civil works MEP systems