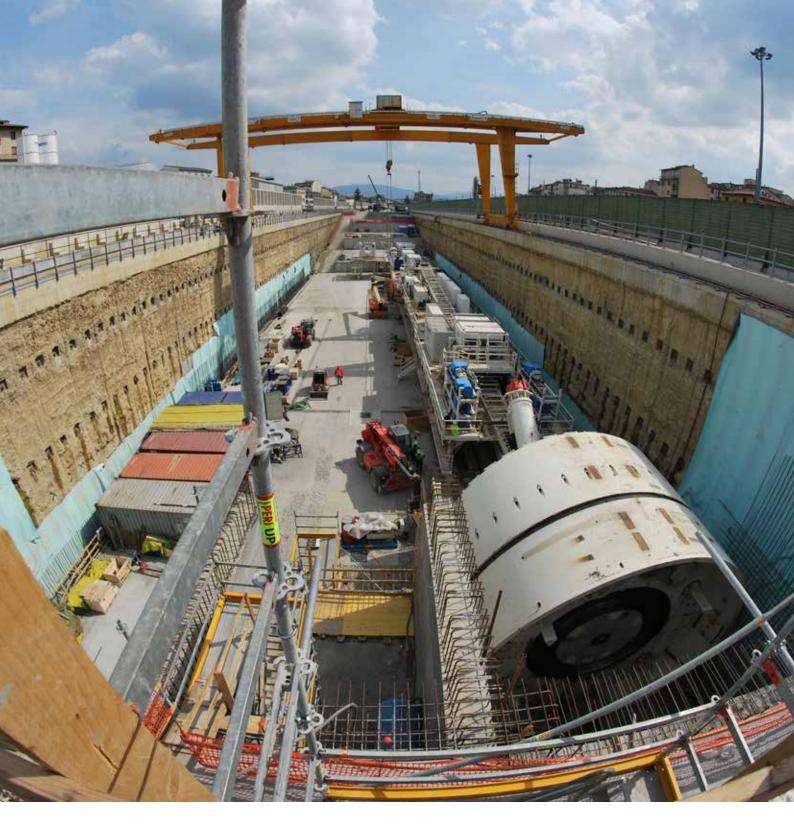

# Łódź cross-city line Underground railway node

YEAR:

2019 - ongoing

CLIENT:

Pbdim and Energopol

PROJECT VALUE: € 302 mln

SERVICES:

TBM tunnel civil works MEP systems