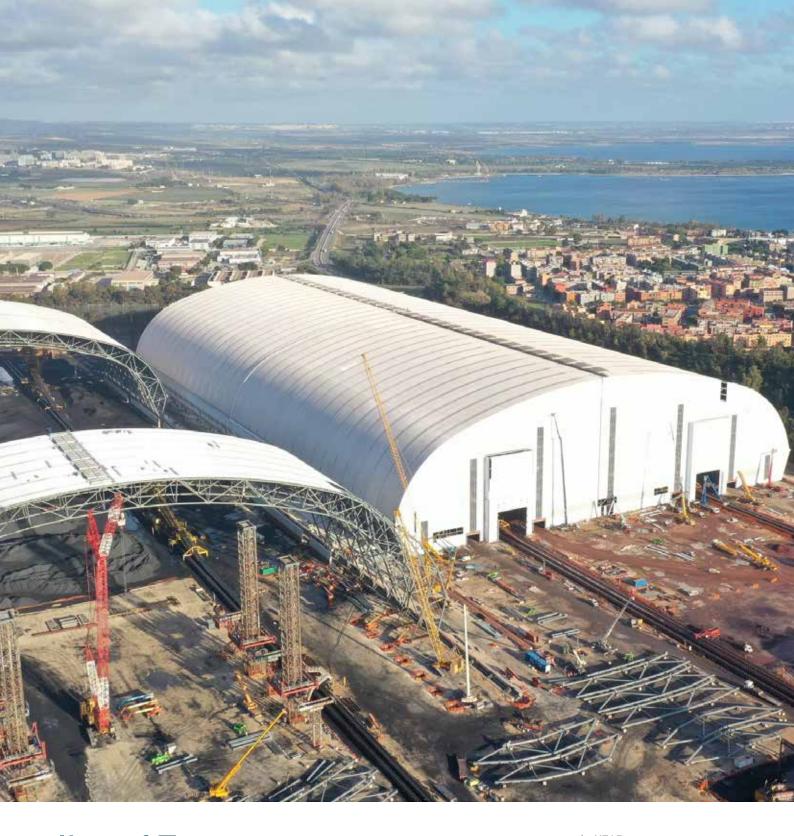

#### Ilva of Taranto Steel shelters

YEAR:

2018 - ongoing

CLIENT:

ArcelorMittal S.A.

PROJECT VALUE: € 220 mln

SERVICES:

Construction management