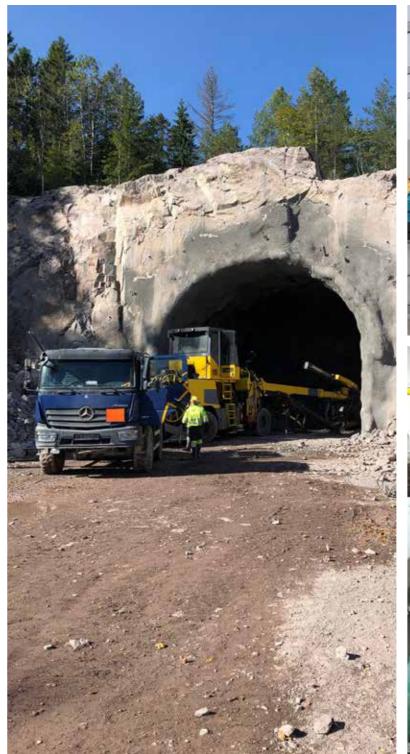

# Follo Line project Drill & Blast

Roads

YEAR:

2015 - ongoing

CLIENT: Bane NOR SF

PROJECT VALUE: € 150 mln

SERVICES:

Design consultancy BIM modeling Value engineering Construction management