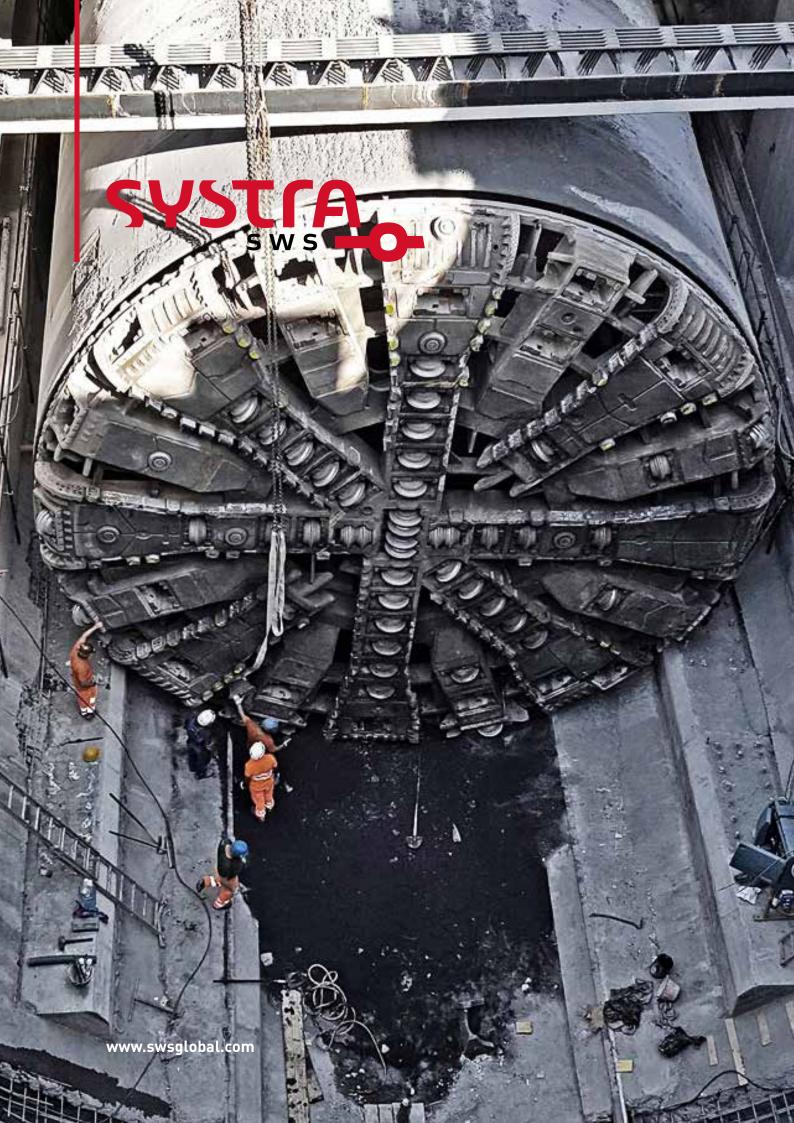

# 64km designer of the longest rail tunnel in the world

#### **TUNNEL TECH**

We conceive innovative solutions for tunnel design, providing specialized value engineering services to solve the unconventional challenges emerging from both traditional and mechanized excavation techniques.