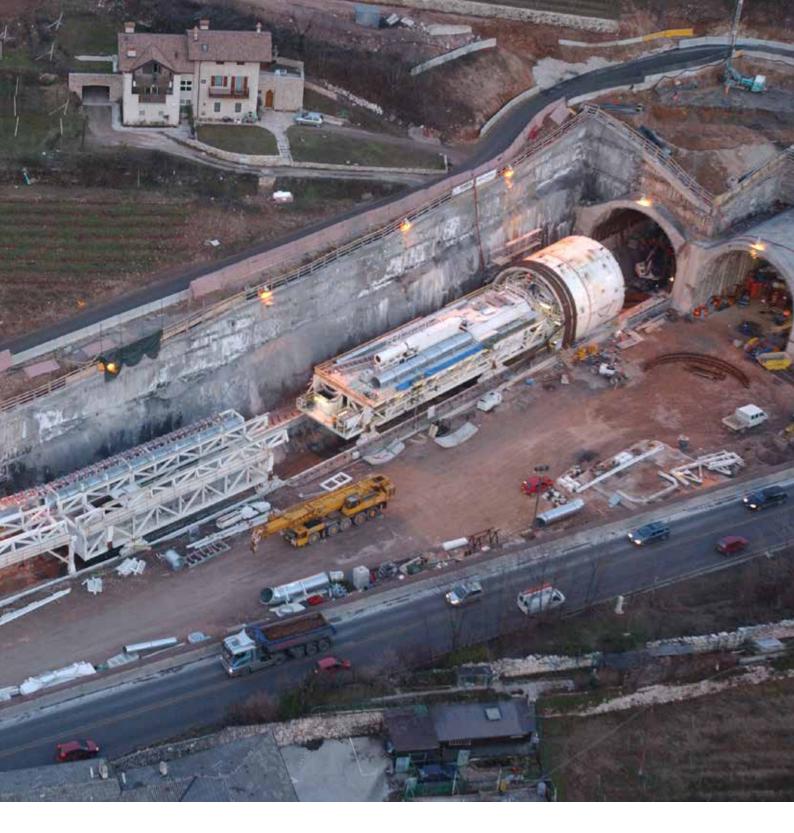

#### **Brenner Base Tunnel** Lot Mules 2-3

Metro

Roads

YEAR:

2016 - ongoing

CLIENT:

BTC

PROJECT VALUE:

€ 993 mln

SERVICES:

Detailed design based on BIM models and technical

Assistance during construction works of lot Mules 2-3