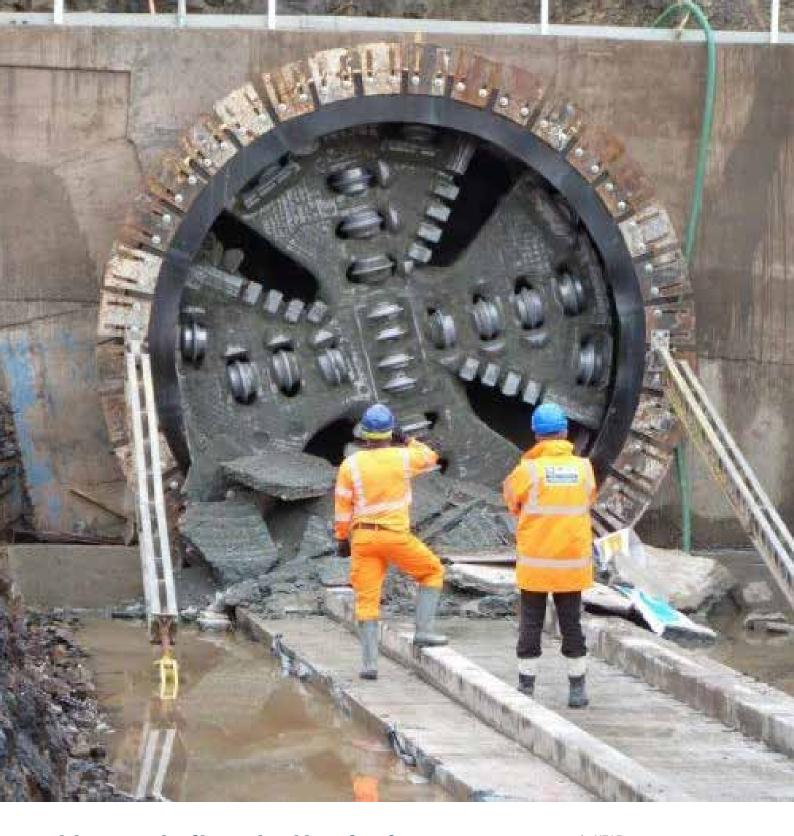

#### **TUNNEL TECH**

We conceive innovative solutions for tunnel design, providing specialized value engineering services to solve the unconventional challenges emerging from both traditional and mechanized excavation techniques.