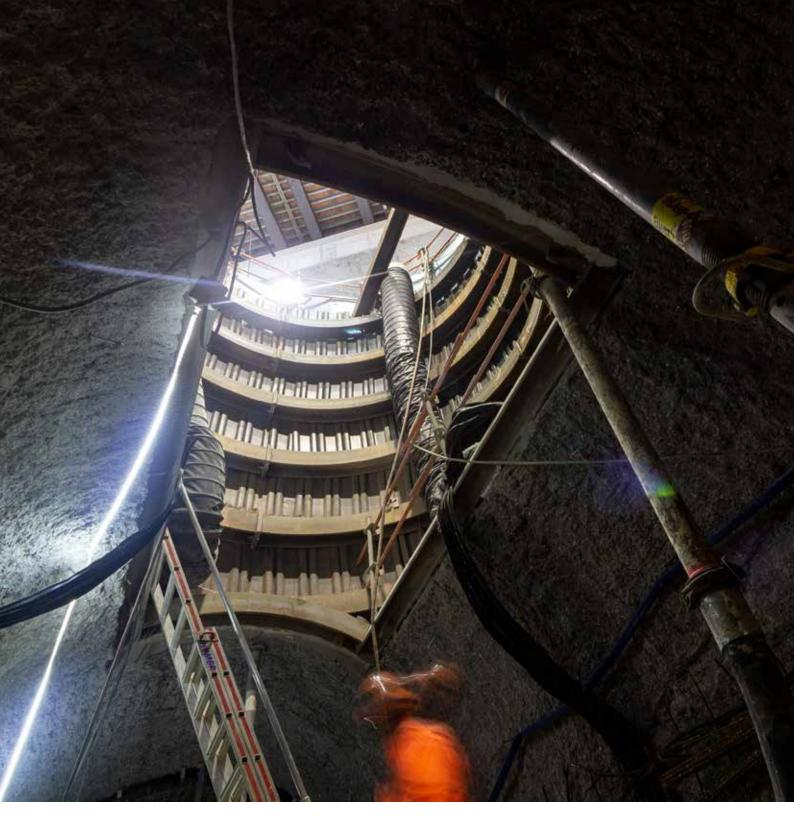

#### **Brenner Base Tunnel** Lot Mules 2-3

Metro

Roads

YEAR:

2016 - ongoing

CLIENT:

BTC

PROJECT VALUE:

€ 993 mln

SERVICES:

Detailed design based on BIM models and technical

Assistance during construction works of lot Mules 2-3