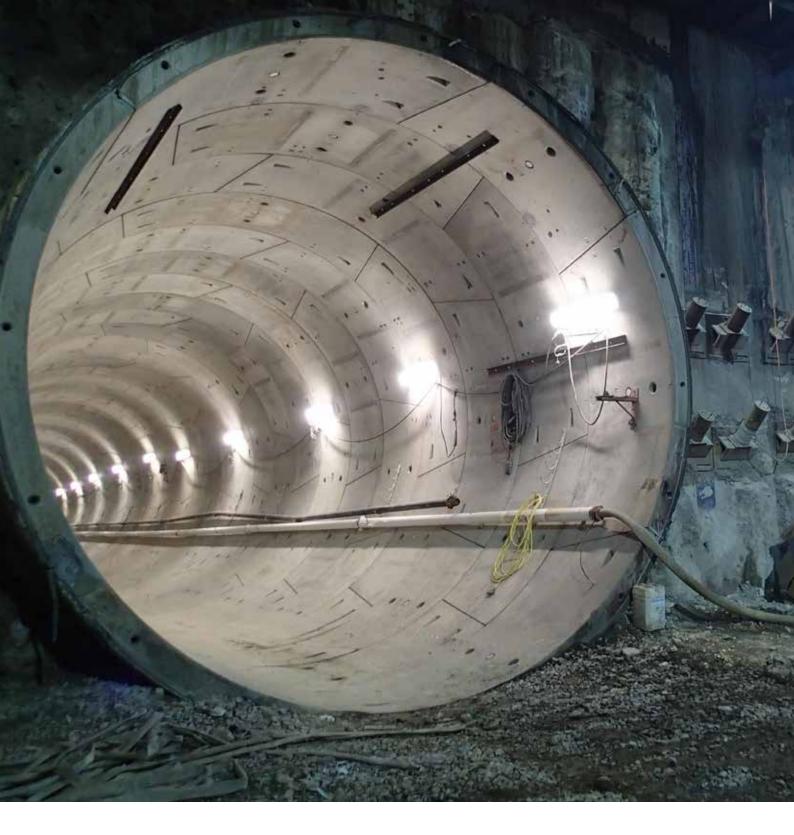

#### **Brenner Base Tunnel** Lot Mules 2-3

Metro

Roads

YEAR:

2016 - ongoing

CLIENT:

BTC

PROJECT VALUE:

€ 993 mln

SERVICES:

Detailed design based on BIM models and technical

Assistance during construction works of lot Mules 2-3