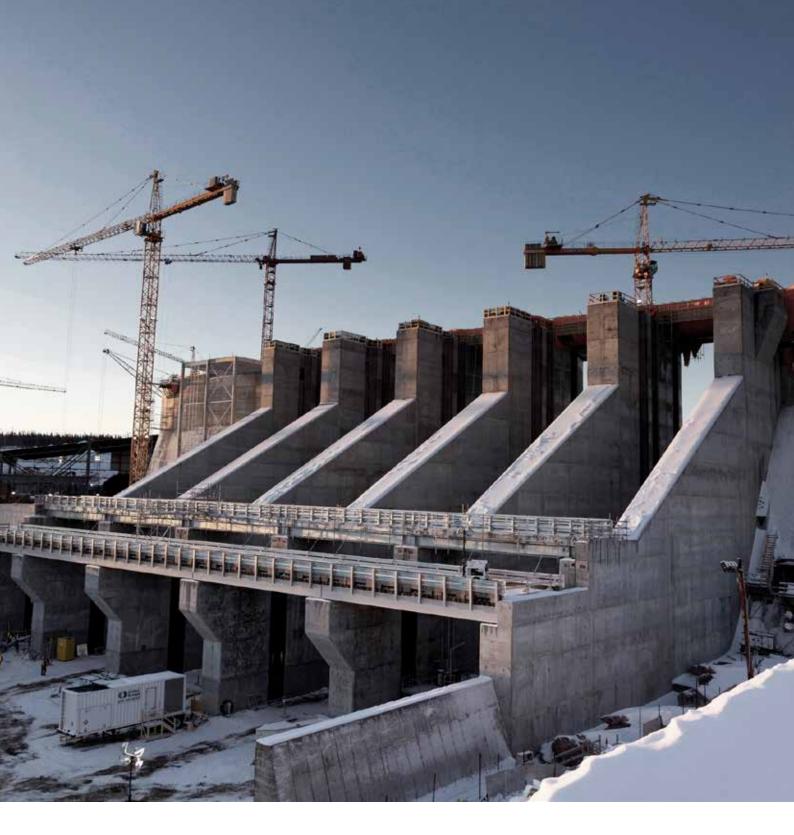

#### Lower Churchill dam project New dam and powerhouse

Water

YEAR: 2014 - 2016

CLIENT:

Astaldi Canada Inc.

PROJECT VALUE: € 728 mln

SERVICES: Final design