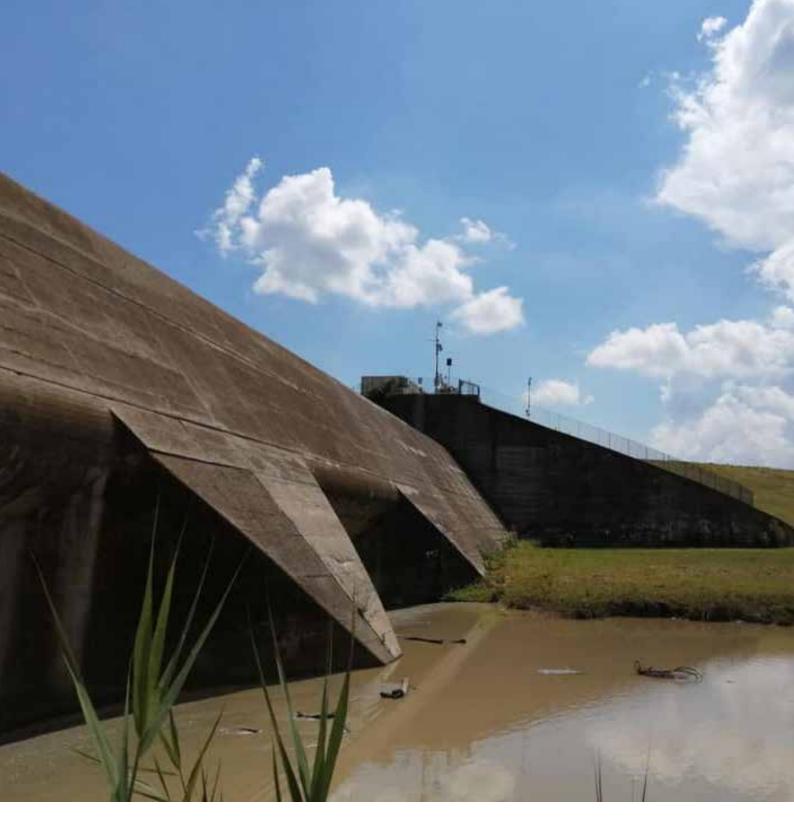

#### Water

Since its foundation SYSTRA SWS has been developing advanced skills in the field of hydraulics studies and hydropower facilities The combination of quality and creative thinking allows our engineers to deliver a wide set of services, ranging from feasibility studies to detailed design and construction assistance.

#### Newark flood alleviation New hydraulic tunnel

Water

YEAR: 2016 - 2017

CLIENT: GHD Group Pty Ltd

PROJECT VALUE: € - confidential

SERVICES: Design check

## Frogmore tunnel tideway New hydraulic tunnel

YEAR: 2014 - 2019

CLIENT:

London Bridge Associates Ltd

PROJECT VALUE:

€ - confidential

SERVICES:

Construction activity support

### Annacis Island new outfall tunnel New hydraulic tunnel

YEAR: 2012 - 2018

CLIENT: STRABAG

SIKABAG

PROJECT VALUE: € - confidential

SERVICES:

Basic design during the tender phase