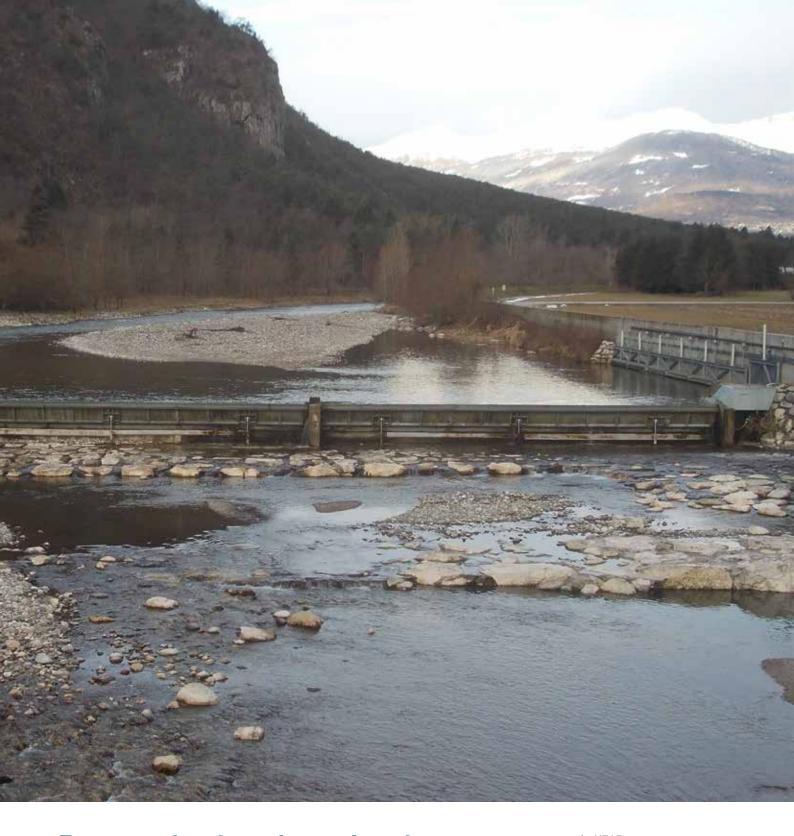

#### Water

Since its foundation SYSTRA SWS has been developing advanced skills in the field of hydraulics studies and hydropower facilities The combination of quality and creative thinking allows our engineers to deliver a wide set of services, ranging from feasibility studies to detailed design and construction assistance.