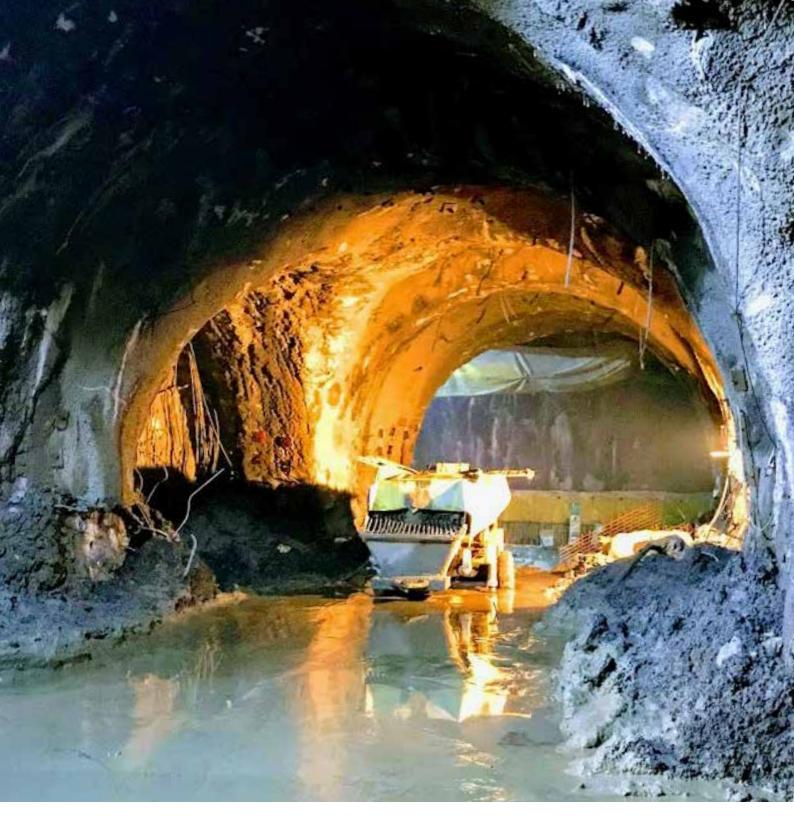

#### **TUNNEL TECH**

We conceive innovative solutions for tunnel design, providing specialized value engineering services to solve the unconventional challenges emerging from both traditional and mechanized excavation techniques.

## Metro

SYSTRA SWS
is strongly
committed to
delivering a 360°
design service for
Mass Rapid Transit
in urban areas

Our expertise covers different technical areas such as alignment and general design, structural and geotechnical design of tunnels and associated civil works, settlement analysis and monitoring, MEPs, stations and temporary works design.