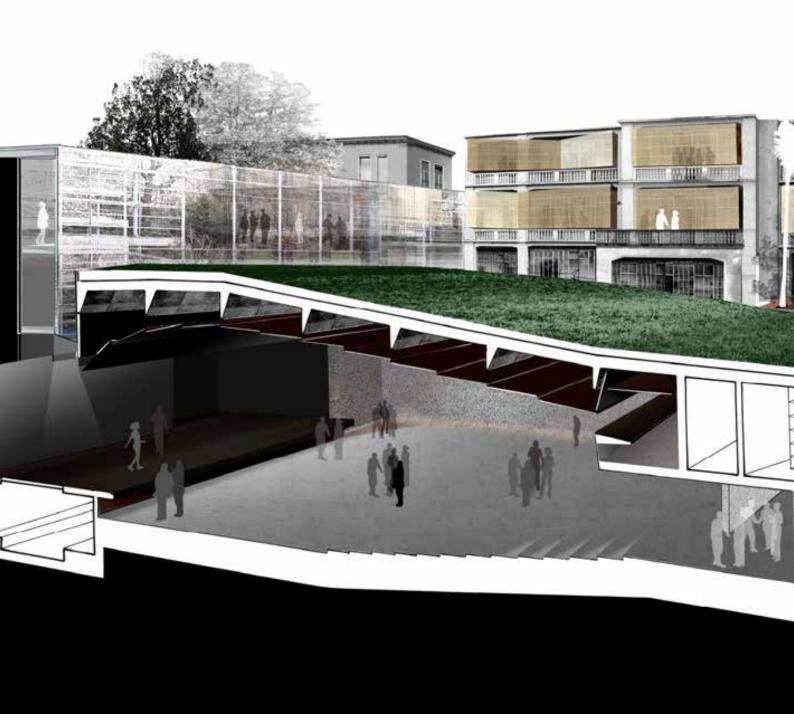

### **Buildings**

Our engineers have technical competence and functional sensitivity to help our Clients shaping their ambitious projects SYSTRA SWS expertise covers many different technical areas such as structural design, retrofitting, fire engineering, seismic engineering, performance-based design, MEPs, robustness analysis.