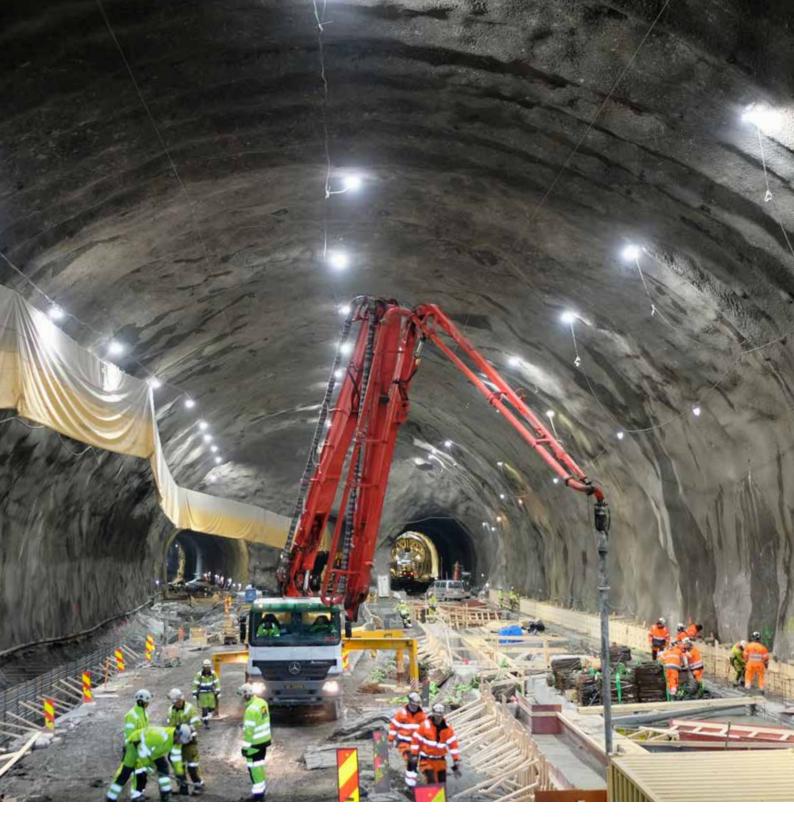

# 64km designer of the longest rail tunnel in the world

#### **TUNNEL TECH**

We conceive innovative solutions for tunnel design, providing specialized value engineering services to solve the unconventional challenges emerging from both traditional and mechanized excavation techniques.