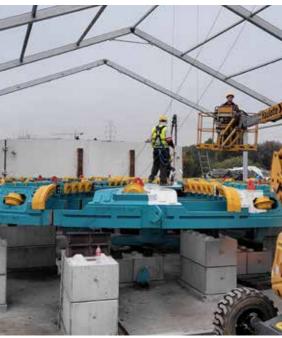

# Łódź cross-city line Underground railway node

YEAR:

2019 - ongoing

CLIENT:

Pbdim and Energopol

PROJECT VALUE: € 302 mln

SERVICES:

TBM tunnel civil works MEP systems