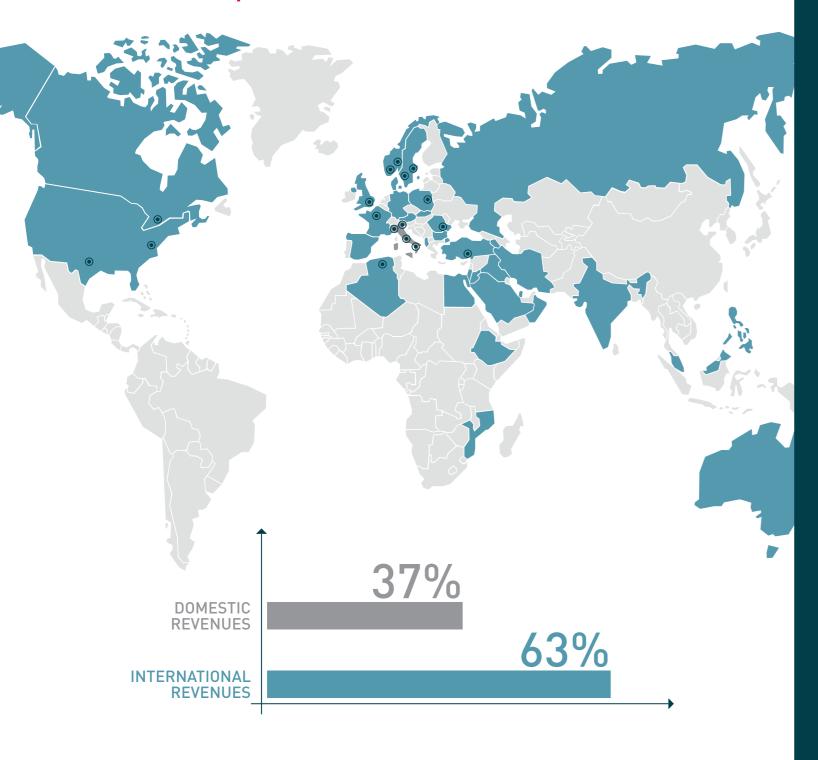

#### International presence

**17** 

offices worldwide

 $\bigcirc$ 

32

different countries

10+

spoken languages

CANADA USA

CONTINENTAL EUROPE
UK & IRELAND
NORDICS
MIDDLE EAST
INDIA
AFRICA

AUSTRALIA & NEW ZELAND ASIA

During the last years SYSTRA SWS moved a step forward, increasing its presence worldwide.

Each branch is represented by a regional responsible who is the direct contact for the development of new market opportunities and local partnerships, acting ad a legal representative if needed.

SYSTRA SWS revenues, finally, are currently generated from projects developed in more than 30 different countries.

Norway, Sweden, Denmark, UK, France, Poland, Austria, Italy, Romania, Turkey, Algeria, Saudi Arabia, Qatar, Canada, USA, Iraq, Germany, Spain, Singapore, Russia, Australia.