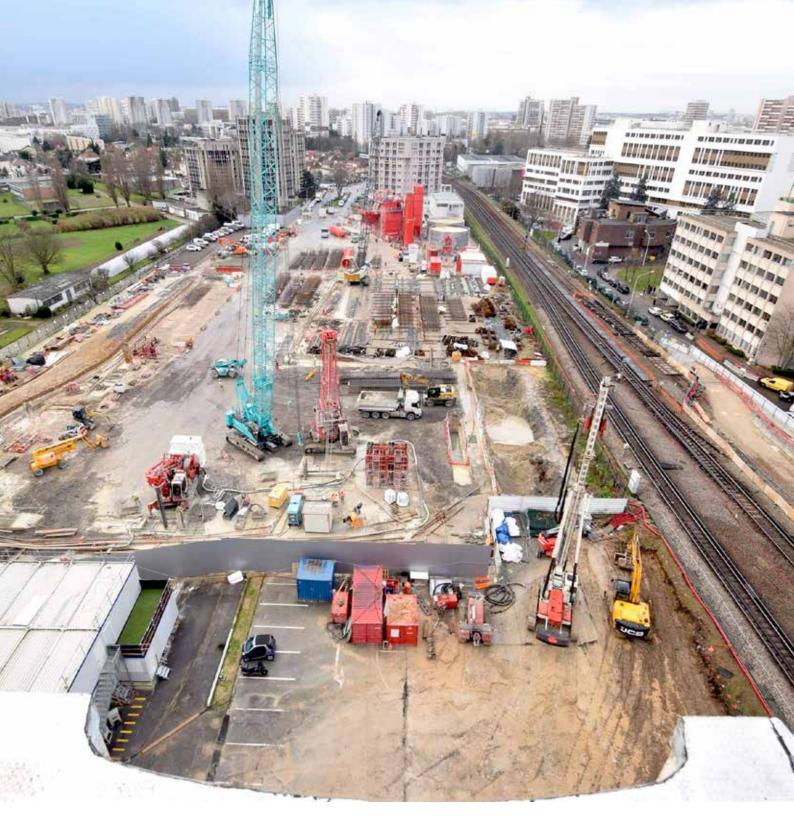

## **Grand Paris Express** Line 14 lot 4

Metro

Roads

YEAR: 2018 - ongoing

CLIENT: RATP Group

PROJECT VALUE: € 400 mln

SERVICES: Detailed design