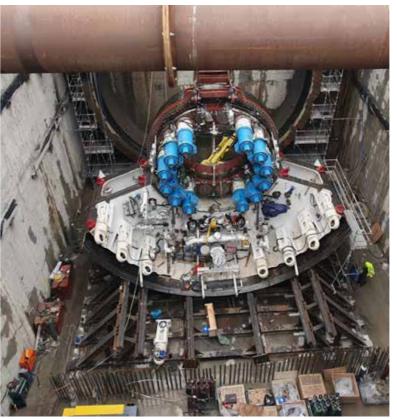

### Frejus new tunnel

Metro

Roads

YEAR: 2008 - ongoing

CLIENT: SFTRF and SITAF

PROJECT VALUE:

€ 350 mln

SERVICES:

Construction management