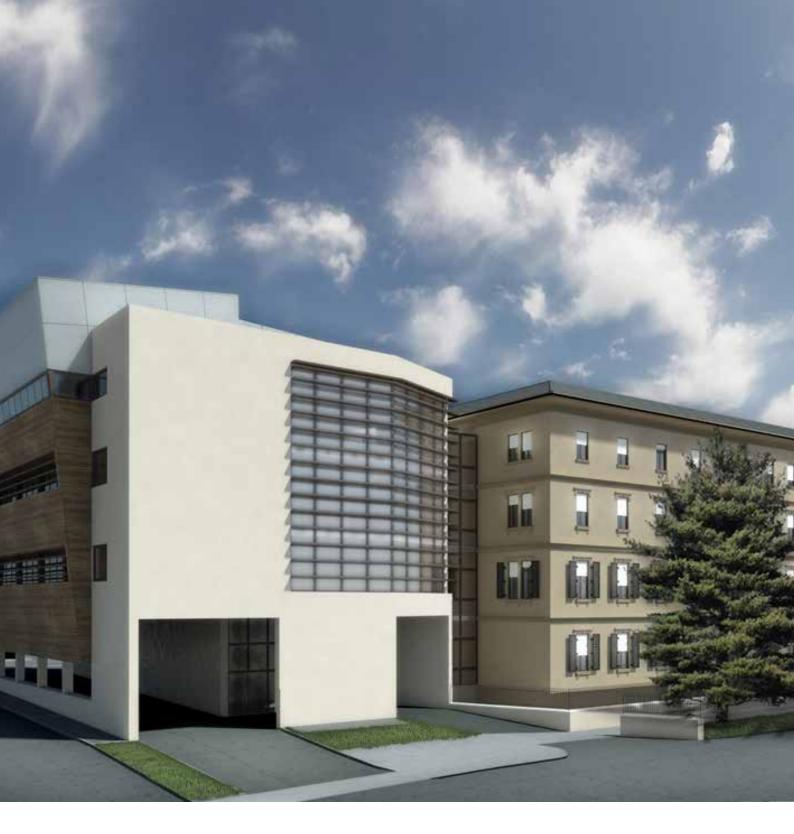

### **Buildings**

Our engineers have technical competence and functional sensitivity to help our Clients shaping their ambitious projects SYSTRA SWS expertise covers many different technical areas such as structural design, retrofitting, fire engineering, seismic engineering, performance-based design, MEPs, robustness analysis.

### Çapa & Cerrahpaşa Hospital & Campus

**Buildings** 

YEAR:

2014 - ongoing

CLIENT

Istanbul Üniversitesi Döner

PROJECT VALUE:

€ - confidential