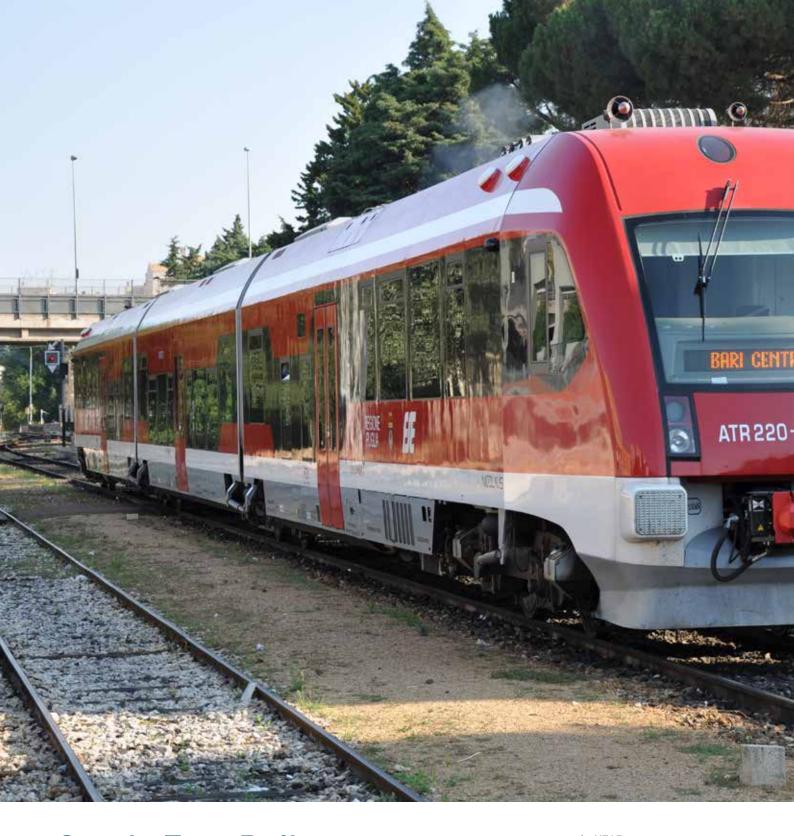

### Railways

Our offices conceive innovative and reliable solutions for the most widely used rail transportation systems

SYSTRA SWS expertise in Conventional Rail Links, High-Speed Lines (HSL) and Light Rail Transit (LRT), covers alignment and general design, structural and geotechnical design of civil works, trackworks, signalling, earthworks and drainage, MEPs, environmental criteria.

# Naples - Bari High-speed rail

Railways

Roads

YEAR: 2016 - 2017

CLIENT: Italferr S.p.A.