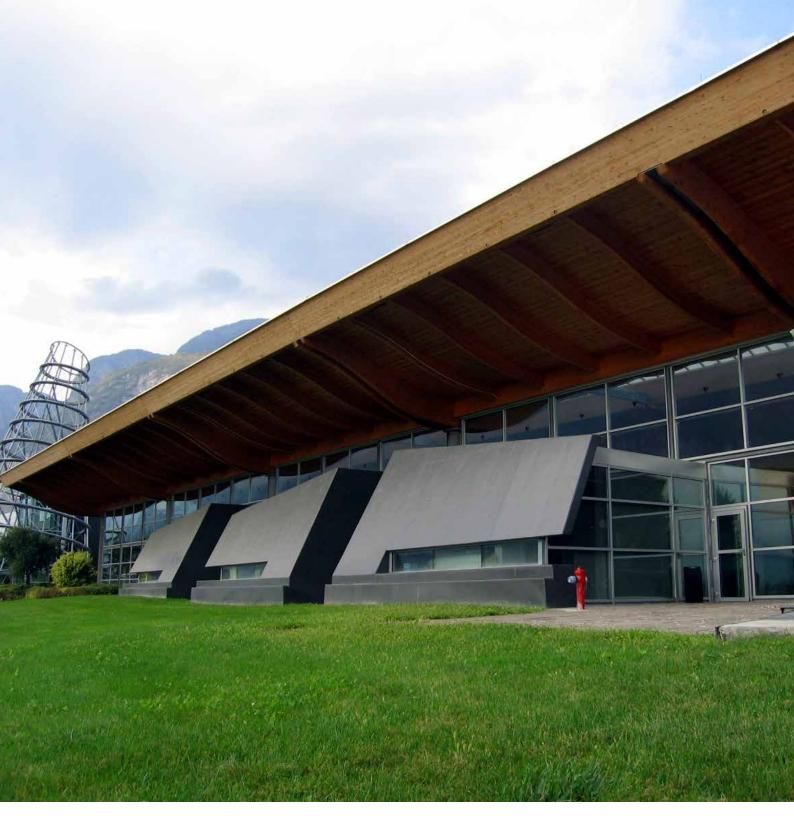

#### Arpa of Ferrara Research center

YEAR: 2012

CLIENT:

Mario Cucinella Architects

PROJECT VALUE:

€8 mln

SERVICES:

Structural consultancy