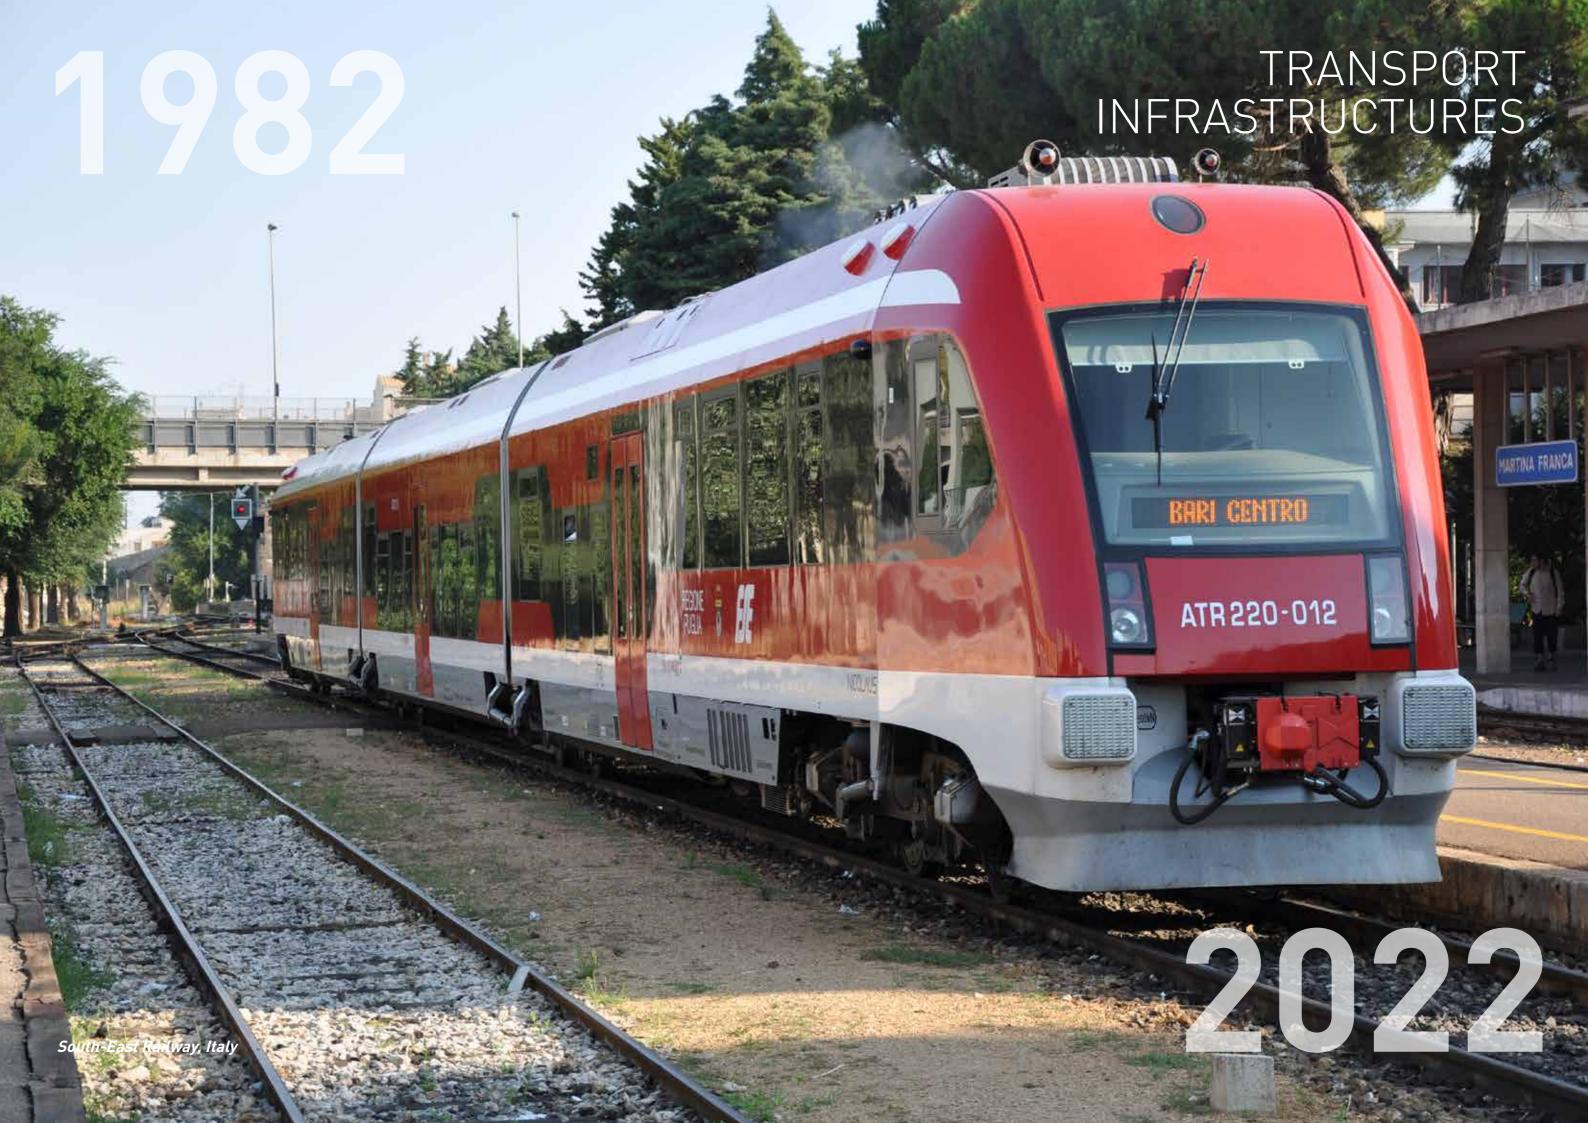

### South-East Railway Light rail train project

Railways

YEAR: 2014 - 2015

CLIENT

FSE (Ferrovie del Sud Est)

PROJECT VALUE: € 82 mln

SERVICES: Detailed design