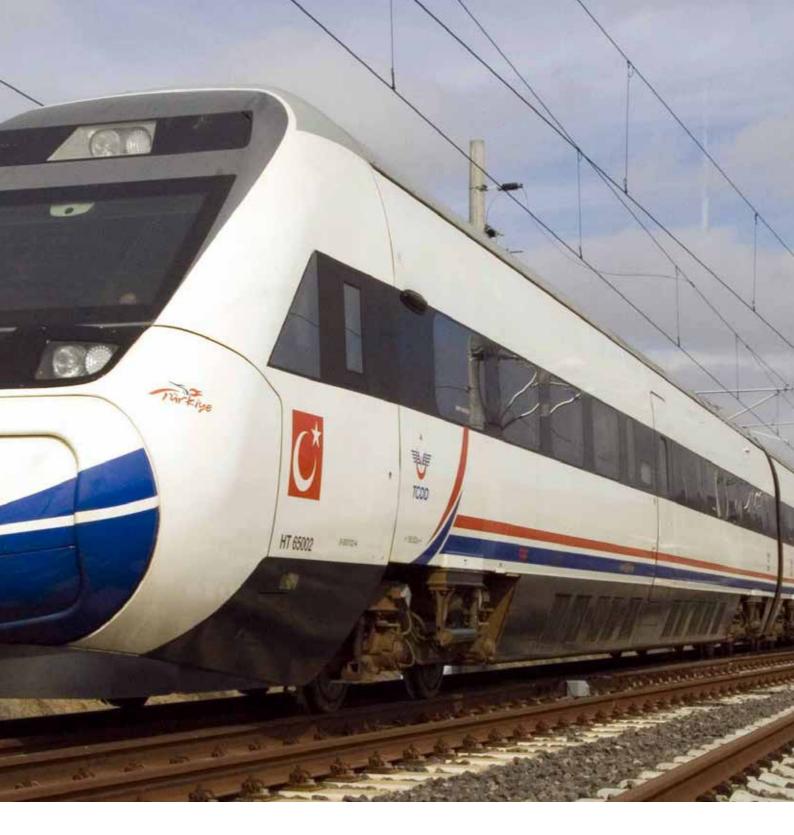

### Railways

Our offices conceive innovative and reliable solutions for the most widely used rail transportation systems

SYSTRA SWS expertise in Conventional Rail Links, High-Speed Lines (HSL) and Light Rail Transit (LRT), covers alignment and general design, structural and geotechnical design of civil works, trackworks, signalling, earthworks and drainage, MEPs, environmental criteria.

### Sivas - Erzincan High-speed rail

Roads

YEAR: 2012 - 2019

CLIENT: TCDD

PROJECT VALUE: € - confidential

SERVICES: Preliminary design Final design Detailed design

### Uşak (Eşme) - Salihli High-speed rail

Railways

Roads

YEAR: 2013 - 2018

CLIENT: TCDD

PROJECT VALUE: € - confidential

SERVICES: Preliminary design Final design Detailed design