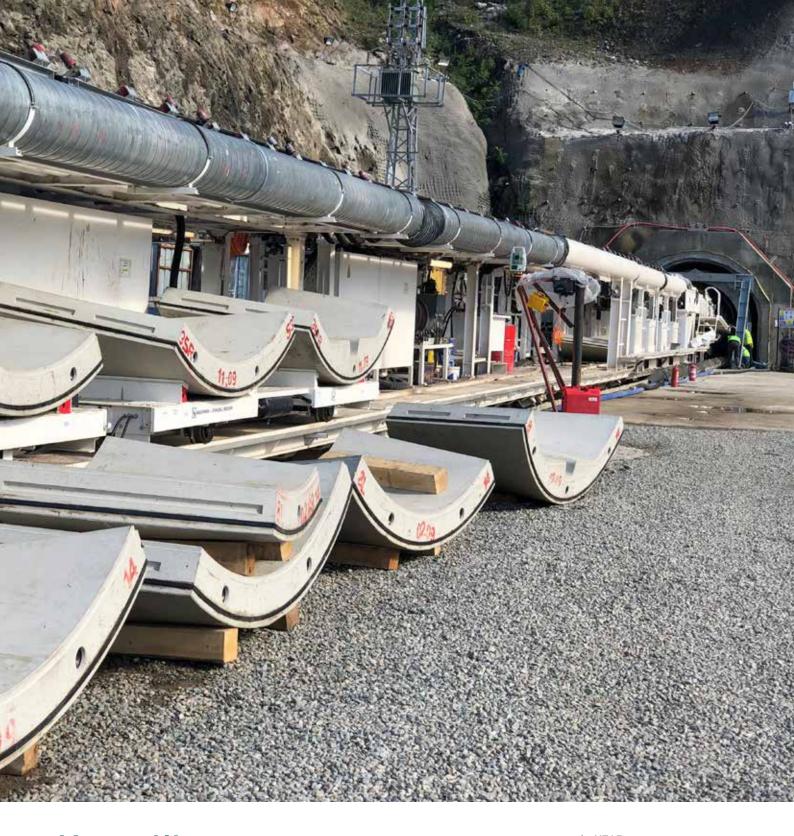

#### **Brenner Base Tunnel** Lot Mules 2-3

Metro

Roads

YEAR:

2016 - ongoing

CLIENT:

BTC

PROJECT VALUE:

€ 993 mln

SERVICES:

Detailed design based on BIM models and technical

Assistance during construction works of lot Mules 2-3