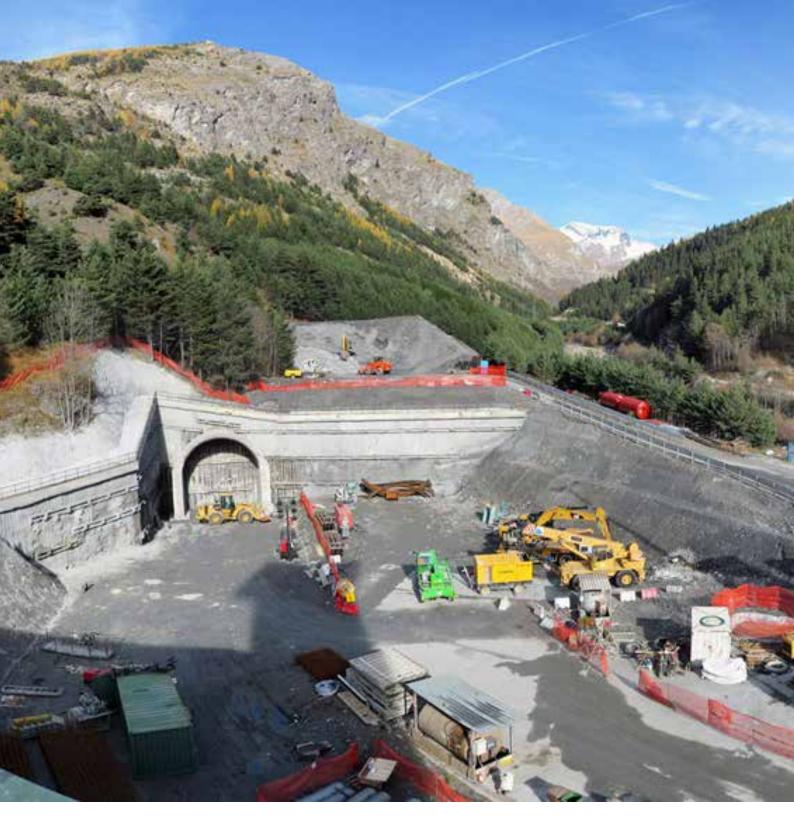

#### **Brenner Base Tunnel** Lot Mules 2-3

Metro

Roads

YEAR:

2016 - ongoing

CLIENT:

BTC

PROJECT VALUE:

€ 993 mln

SERVICES:

Detailed design based on BIM models and technical

Assistance during construction works of lot Mules 2-3