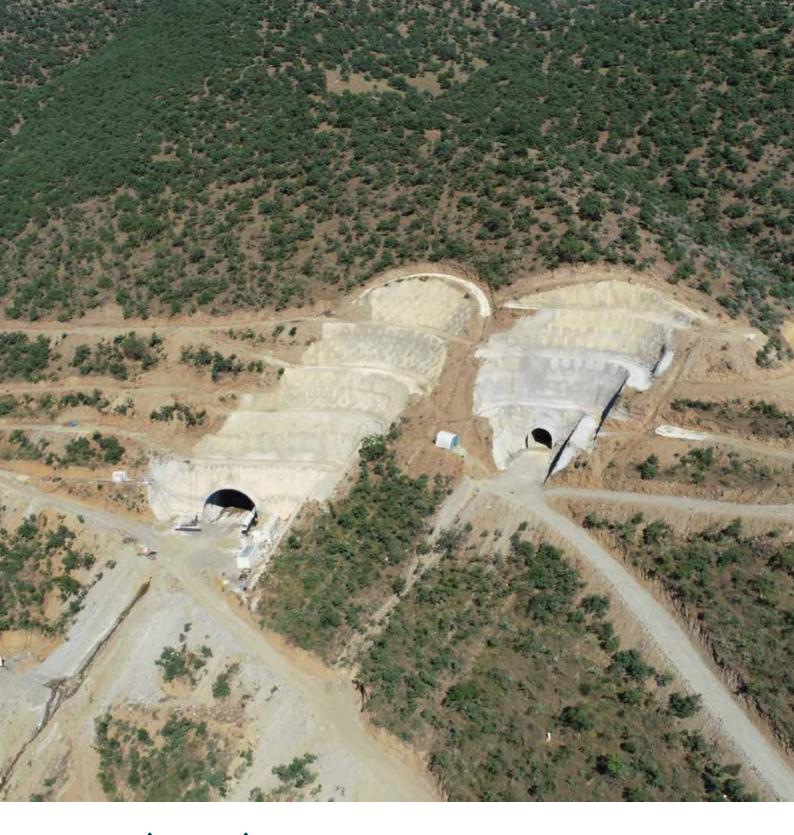

### Tunnel El Maten

Railways

Metro

#### YEAR:

2016 - ongoing

CLIENT: Cosider Travaux Publics

#### PROJECT VALUE:

€ - confidential

#### SERVICES:

Tunnel and external works Detailed design