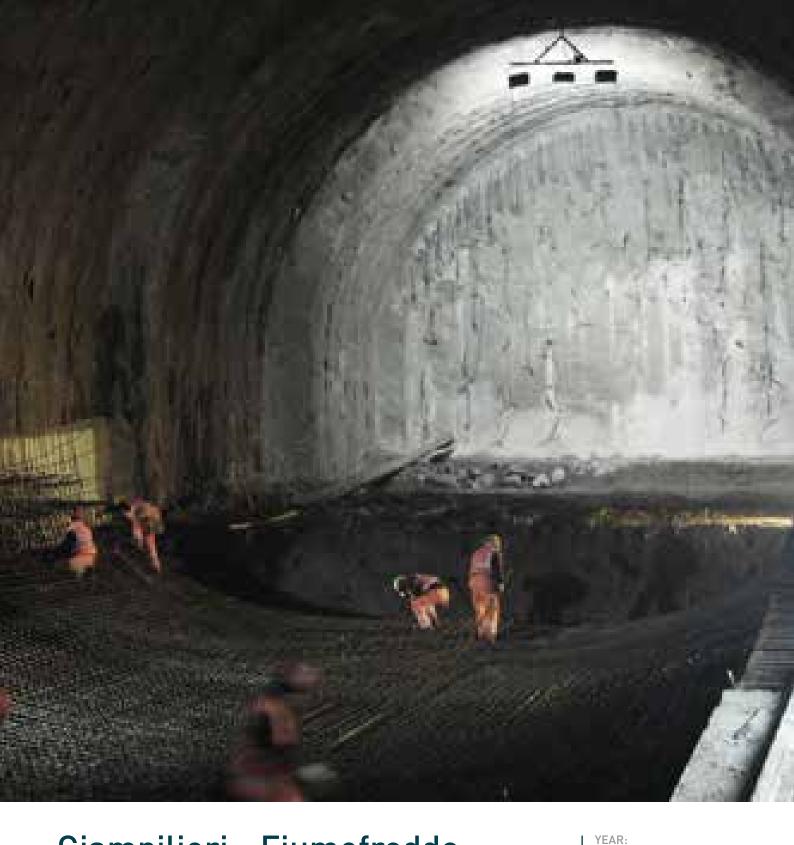

## Giampilieri - Fiumefreddo Underground station

Metro

Roads

2017

CLIENT: Italferr S.p.A.

PROJECT VALUE: € 48 mln

SERVICES: Preliminary design