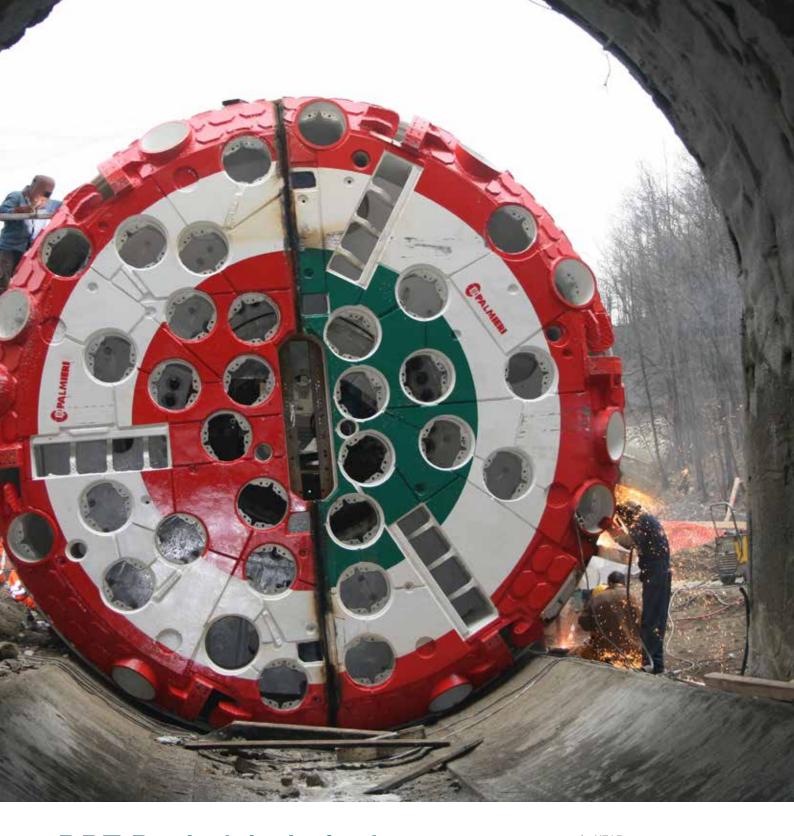

# 64km designer of the longest rail tunnel in the world

#### **TUNNEL TECH**

We conceive innovative solutions for tunnel design, providing specialized value engineering services to solve the unconventional challenges emerging from both traditional and mechanized excavation techniques.